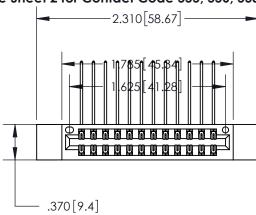

<u>Contact Dimensions:</u> 559-90 Degree Bend (Code 541 Contacts) See Sheet 2 for Contact Code 555, 556, 558, 559, 560 Dimensions

- INSULATOR MATERIAL: THERMOPLASTIC POLYESTER, UL 94V-0 CONTACT MATERIAL; COPPER, NICKEL, TIN ALLOY CA-725
- CONTACT PLATING: GOLD ON THE MATING AREA, TIN-LEAD ON THE CONTACT TAILS, NICKEL UNDERPLATE

THIS IS A C.A.D. GENERATED DRAWING DO NOT MAKE MANUAL REVISIONS TO MASTER.

ISSUE NUMBER ORIGINAL

846/896 SERIES HIGH TEMP CARD EDGE CONNECTOR PART NUMBER: 896-024-559-212

**EDAC INC** TORONTO, ONTARIO CANADA