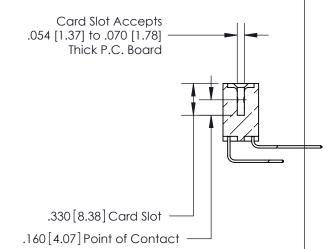

THIS IS A C.A.D. GENERATED DRAWING DO NOT MAKE MANUAL REVISIONS TO MASTER.

ISSUE NUMBER

.165[4.19]

.375 [9.54]

ORIGINAL

1

.060 [1.52] .125(3.18) to .210(5.33) **Outside Tails** .125(3.18) to .210(5.33) **Outside Tails** 