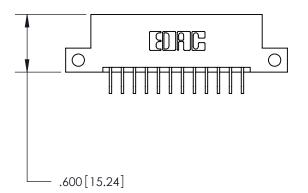

THIS IS A C.A.D. GENERATED DRAWING DO NOT MAKE MANUAL REVISIONS TO MASTER.

ISSUE NUMBER ORIGINAL

846/896 SERIES HIGH TEMP CARD EDGE CONNECTOR PART NUMBER: 896-024-559-212

**EDAC INC** TORONTO, ONTARIO CANADA