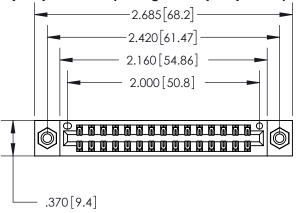

Contact Dimensions: 540-Wire Wrap .025 Sq. (0.64 Sq.) - Tail LG. = .560 (14.22) .125 (3.18) Contact Spacing x .250 (6.35) Row Spacing

INSULATOR MATERIAL: THERMOPLASTIC POLYESTER, UL 94V-0 CONTACT MATERIAL; COPPER, NICKEL, TIN ALLOY CA-725 CONTACT PLATING: GOLD ON THE MATING AREA, TIN-LEAD ON THE CONTACT TAILS, NICKEL UNDERPLATE

THIS IS A C.A.D. GENERATED DRAWING DO NOT MAKE MANUAL REVISIONS TO MASTER.

846/896 SERIES HIGH TEMP CARD EDGE CONNECTOR PART NUMBER: 896-030-540-808

**EDAC INC** TORONTO, ONTARIO CANADA

THESE DRAWINGS AND SPECIFICATIONS ARE THE PROPERTY OF EDAC INC., AND SHALL NOT BE REPRODUCED, OR COPIED OR USED AS THE BASIS FOR THE MANUFACTURE OR SALE OF APPARATUS WITHOUT WRITTEN PERMISSION.