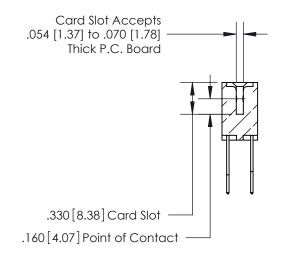

**Contact Code 560** 

INSULATOR MATERIAL: THERMOPLASTIC POLYESTER, UL 94V-0 CONTACT MATERIAL; COPPER, NICKEL, TIN ALLOY CA-725 CONTACT PLATING: GOLD ON THE MATING AREA, TIN-LEAD ON THE CONTACT TAILS, NICKEL UNDERPLATE

**Contact Code 558** 

## 846/896 SERIES HIGH TEMP CARD EDGE CONNECTOR CONTACT CODE 555,556,558,559,560 DIMENSIONS

.150 [3.81]

YOUR CONNECTION TO QUALITY & SERVICE

**Contact Code 559** 

**EDAC INC** TORONTO, ONTARIO CANADA

THESE DRAWINGS AND SPECIFICATIONS ARE THE PROPERTY OF EDAC INC.,AND SHALL NOT BE REPRODUCED, OR COPIED OR USED AS THE BASIS FOR THE MANUFACTURE OR SALE OF APPARATUS WITHOUT WRITTEN PERMISSION.