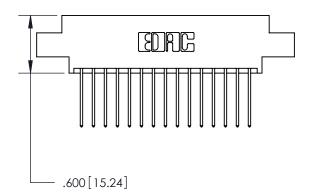

THIS IS A C.A.D. GENERATED DRAWING DO NOT MAKE MANUAL REVISIONS TO MASTER.

ISSUE NUMBER

.165[4.19]

.375 [9.54]

ORIGINAL

1

.060 [1.52] .125(3.18) to .210(5.33) **Outside Tails** .125(3.18) to .210(5.33) **Outside Tails** 