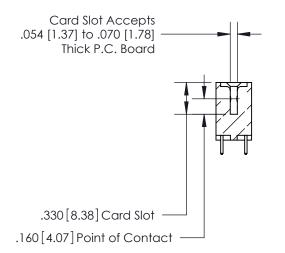

## 846/896 SERIES HIGH TEMP CARD EDGE CONNECTOR CONTACT CODE 555,556,558,559,560 DIMENSIONS

.150 [3.81]

YOUR CONNECTION TO QUALITY & SERVICE

**Contact Code 559** 

**EDAC INC** TORONTO, ONTARIO CANADA

THESE DRAWINGS AND SPECIFICATIONS ARE THE PROPERTY OF EDAC INC.,AND SHALL NOT BE REPRODUCED, OR COPIED OR USED AS THE BASIS FOR THE MANUFACTURE OR SALE OF APPARATUS WITHOUT WRITTEN PERMISSION.