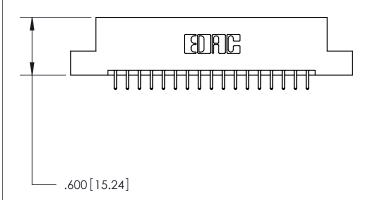

## 846/896 SERIES HIGH TEMP CARD EDGE CONNECTOR PART NUMBER: 896-034-521-204

**EDAC INC** TORONTO, ONTARIO CANADA

THESE DRAWINGS AND SPECIFICATIONS ARE THE PROPERTY OF EDAC INC.,AND SHALL NOT BE REPRODUCED, OR COPIED OR USED AS THE BASIS FOR THE MANUFACTURE OR SALE OF APPARATUS WITHOUT WRITTEN PERMISSION.