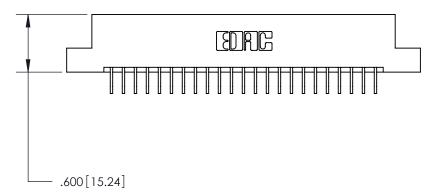

<u>Contact Dimensions:</u>
559-90 Degree Bend (Code 541 Contacts)
See Sheet 2 for Contact Code 555, 556, 558, 559, 560 Dimensions -3.685[93.6]-3.420 [86.87] — .370[9.4]

INSULATOR MATERIAL: THERMOPLASTIC POLYESTER, UL 94V-0 CONTACT MATERIAL; COPPER, NICKEL, TIN ALLOY CA-725

CONTACT PLATING: GOLD ON THE MATING AREA, TIN-LEAD ON THE CONTACT TAILS, NICKEL UNDERPLATE

846/896 SERIES HIGH TEMP CARD EDGE CONNECTOR PART NUMBER: 896-046-559-208

YOUR CONNECTION TO QUALITY & SERVICE

**EDAC INC** TORONTO, ONTARIO CANADA