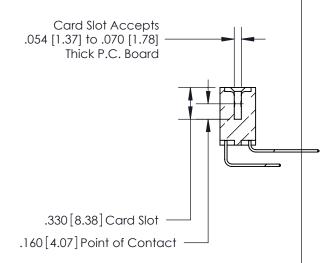

ISSUE NUMBER

.165[4.19]

.375 [9.54]

ORIGINAL

1

.060 [1.52] .125(3.18) to .210(5.33) **Outside Tails** .125(3.18) to .210(5.33) **Outside Tails** 

**Contact Code 560** 

INSULATOR MATERIAL: THERMOPLASTIC POLYESTER, UL 94V-0 CONTACT MATERIAL; COPPER, NICKEL, TIN ALLOY CA-725 CONTACT PLATING: GOLD ON THE MATING AREA, TIN-LEAD ON THE CONTACT TAILS, NICKEL UNDERPLATE

## 846/896 SERIES HIGH TEMP CARD EDGE CONNECTOR CONTACT CODE 555,556,558,559,560 DIMENSIONS

.150 [3.81]

YOUR CONNECTION TO QUALITY & SERVICE

**Contact Code 559** 

**EDAC INC** TORONTO, ONTARIO CANADA

THESE DRAWINGS AND SPECIFICATIONS ARE THE PROPERTY OF EDAC INC.,AND SHALL NOT BE REPRODUCED, OR COPIED OR USED AS THE BASIS FOR THE MANUFACTURE OR SALE OF APPARATUS WITHOUT WRITTEN PERMISSION.