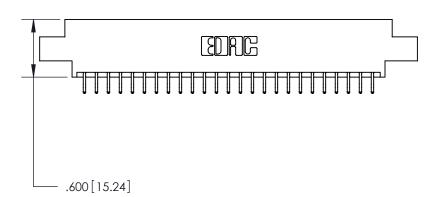

<u>Contact Dimensions:</u> 556-Extender Board Bend (Code 520 Contacts) See Sheet 2 for Contact Code 555, 556, 558, 559, 560 Dimensions -3.935[99.95]------3.670 [93.22] 3.410[86.61] 3.250 [82.55] -

THIS IS A C.A.D. GENERATED DRAWING DO NOT MAKE MANUAL REVISIONS TO MASTER.

ISSUE NUMBER

ORIGINAL

Card Slot Accepts .054 [1.37] to .070 [1.78] Thick P.C. Board .330 [8.38] Card Slot .160 [4.07] Point of Contact -

INSULATOR MATERIAL: THERMOPLASTIC POLYESTER, UL 94V-0 CONTACT MATERIAL; COPPER, NICKEL, TIN ALLOY CA-725 CONTACT PLATING: GOLD ON THE MATING AREA, TIN-LEAD

ON THE CONTACT TAILS, NICKEL UNDERPLATE

- .370[9.4]

## 846/896 SERIES HIGH TEMP CARD EDGE CONNECTOR PART NUMBER: 896-050-556-808

YOUR CONNECTION TO QUALITY & SERVICE

**EDAC INC** TORONTO, ONTARIO CANADA

THESE DRAWINGS AND SPECIFICATIONS ARE THE PROPERTY OF EDAC INC.,AND SHALL NOT BE REPRODUCED, OR COPIED OR USED AS THE BASIS FOR THE MANUFACTURE OR SALE OF APPARATUS WITHOUT WRITTEN PERMISSION.

|  | ACAD REFERENCE NO. | 846-ENG-MASTER   |  |
|--|--------------------|------------------|--|
|  | DRAWN: J.LEE       | DATE: APR. 22/09 |  |
|  | CHECKED:           | DATE:            |  |
|  | SCALE: 1:1         | SHEET 1 OF 2     |  |
|  | DRAWING NUMBER     | ISSUE            |  |
|  | 846-ENG-MASTER     | 1                |  |