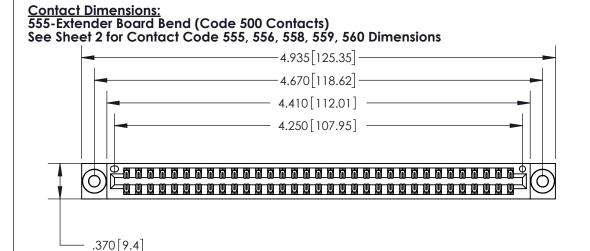

## 846/896 SERIES HIGH TEMP CARD EDGE CONNECTOR CONTACT CODE 555,556,558,559,560 DIMENSIONS

YOUR CONNECTION TO QUALITY & SERVICE

**EDAC INC** TORONTO, ONTARIO CANADA

THESE DRAWINGS AND SPECIFICATIONS ARE THE PROPERTY OF EDAC INC.,AND SHALL NOT BE REPRODUCED, OR COPIED OR USED AS THE BASIS FOR THE MANUFACTURE OR SALE OF APPARATUS WITHOUT WRITTEN PERMISSION.