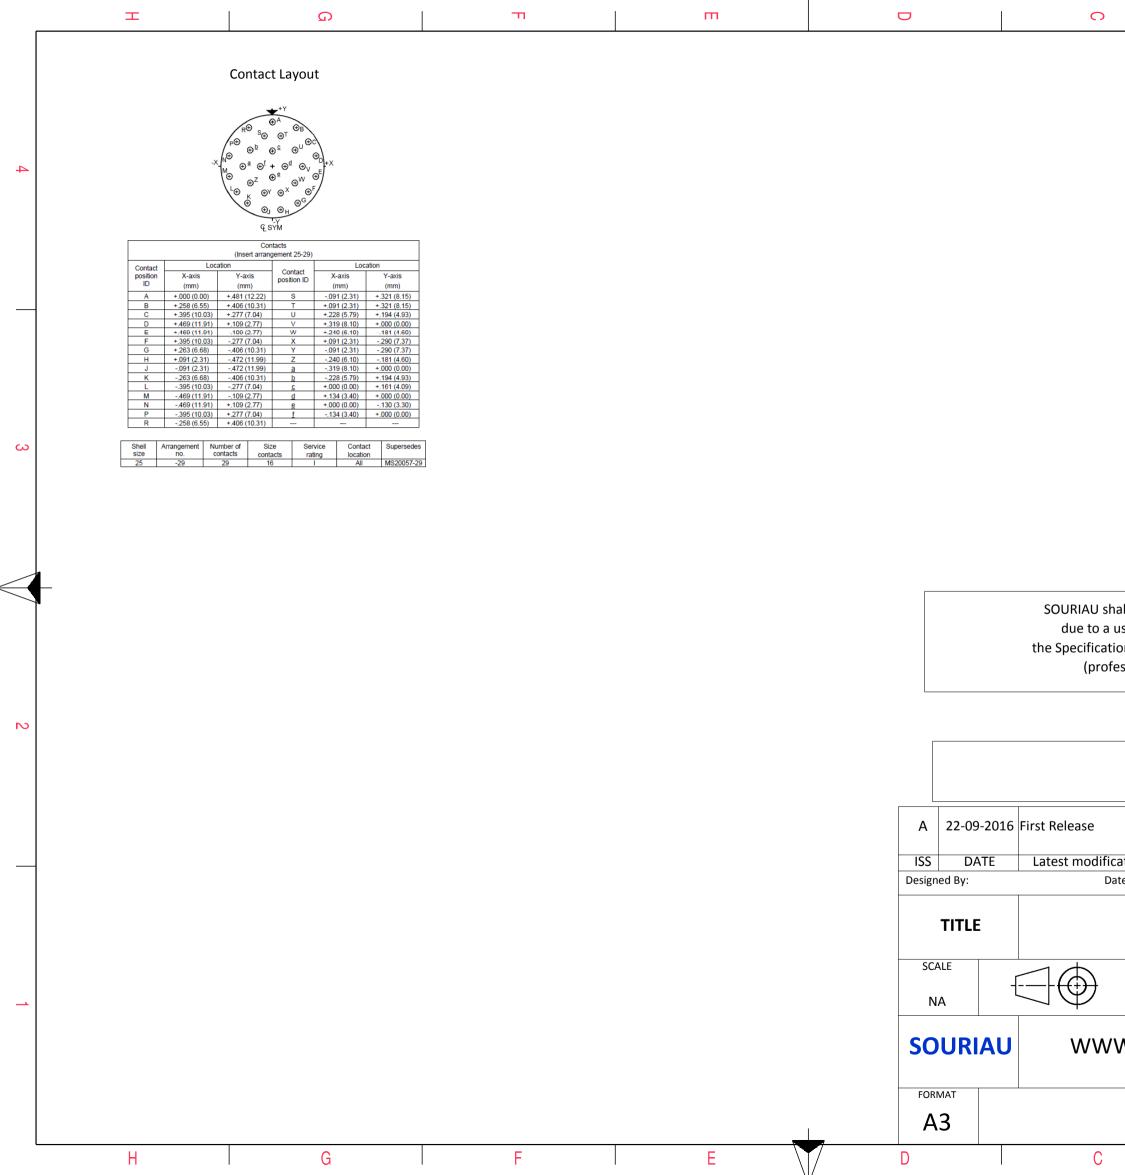

|                                                                                                                                                                                                                |                               | σ |           | A       |           |   |  |  |  |
|----------------------------------------------------------------------------------------------------------------------------------------------------------------------------------------------------------------|-------------------------------|---|-----------|---------|-----------|---|--|--|--|
|                                                                                                                                                                                                                |                               |   |           |         |           |   |  |  |  |
|                                                                                                                                                                                                                |                               |   |           |         |           | 4 |  |  |  |
|                                                                                                                                                                                                                |                               |   |           |         |           |   |  |  |  |
|                                                                                                                                                                                                                |                               |   |           |         |           | 3 |  |  |  |
|                                                                                                                                                                                                                |                               |   |           |         |           |   |  |  |  |
| all not be liable for any non-conformity or damage<br>use of the Products which does not comply with<br>ons issued by either of the Parties or by a third party<br>essional recommendation, technical notice.) |                               |   |           |         |           |   |  |  |  |
| CountryJurisdiction & Control ListFRNot Listed                                                                                                                                                                 |                               |   |           |         | 2         |   |  |  |  |
| PN: 8D125F29BB                                                                                                                                                                                                 |                               |   |           |         |           |   |  |  |  |
| ation - I<br>te:                                                                                                                                                                                               | ру                            |   | CUSTOMER  | DRAWING | MOD N°    | - |  |  |  |
| Aluminium Inline plug 8D series                                                                                                                                                                                |                               |   |           |         |           |   |  |  |  |
| (                                                                                                                                                                                                              | General linear<br>Tolerances: |   | NPRDS / F | ROJECT  |           |   |  |  |  |
|                                                                                                                                                                                                                | ±                             |   | 85        |         | and the f | 1 |  |  |  |
| W.SOURIAU.COM   This document is the property of SOURIAU     it must not be reproduced or communicated without permission                                                                                      |                               |   |           |         |           |   |  |  |  |
| SOURIAU DRG N°                                                                                                                                                                                                 |                               |   |           |         |           |   |  |  |  |
| 8D125F29BB-C 2/2                                                                                                                                                                                               |                               |   |           |         |           | ] |  |  |  |
|                                                                                                                                                                                                                |                               | В |           | А       |           |   |  |  |  |