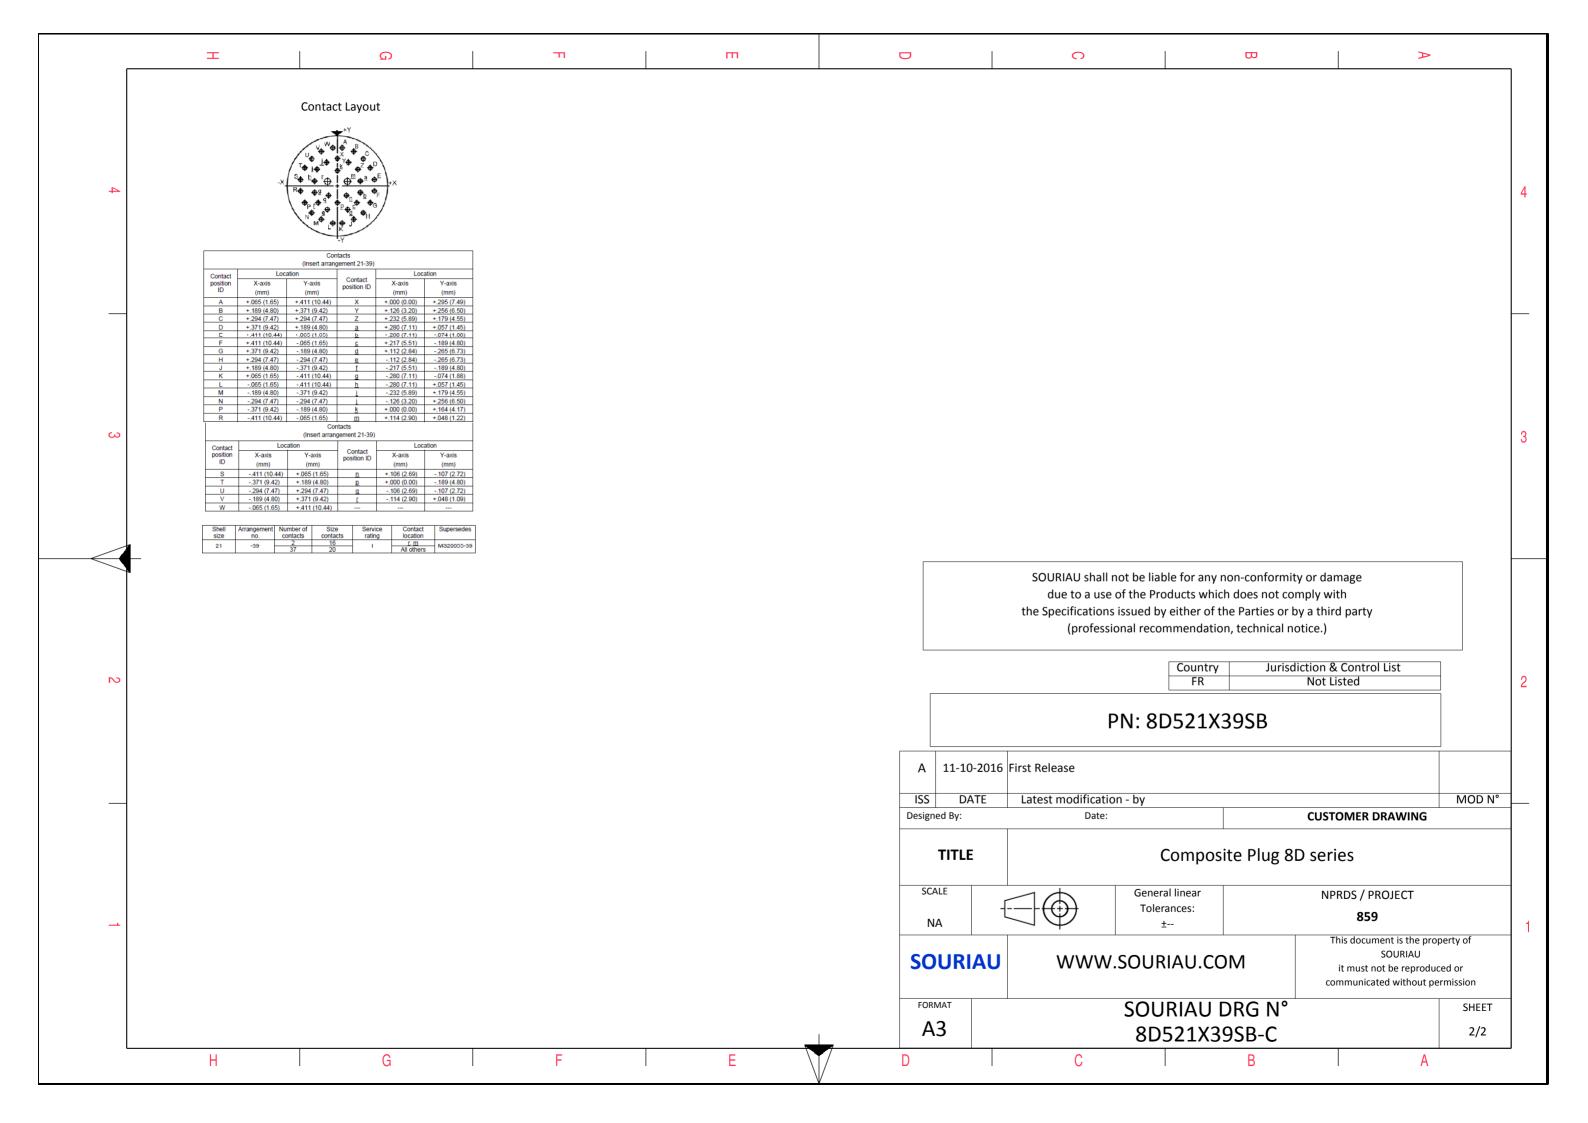

| ד   O                                                                                                                                                                                                                                                                                                                                                                                                                                                                                                                                                                                                                                                                                                                                                                                                                                                                                                                                                                                                                                                                                                                                                                                                                                                                                                                                                                                                                                                                                                                                                                                                                                                                                                                                                                                                                                                                                                                                                                                                                                                                                                                          |                                                             | D                                        | 0                                                                                 | Φ                                                                                                                                                                                        |                                                                                                                                        |   |
|--------------------------------------------------------------------------------------------------------------------------------------------------------------------------------------------------------------------------------------------------------------------------------------------------------------------------------------------------------------------------------------------------------------------------------------------------------------------------------------------------------------------------------------------------------------------------------------------------------------------------------------------------------------------------------------------------------------------------------------------------------------------------------------------------------------------------------------------------------------------------------------------------------------------------------------------------------------------------------------------------------------------------------------------------------------------------------------------------------------------------------------------------------------------------------------------------------------------------------------------------------------------------------------------------------------------------------------------------------------------------------------------------------------------------------------------------------------------------------------------------------------------------------------------------------------------------------------------------------------------------------------------------------------------------------------------------------------------------------------------------------------------------------------------------------------------------------------------------------------------------------------------------------------------------------------------------------------------------------------------------------------------------------------------------------------------------------------------------------------------------------|-------------------------------------------------------------|------------------------------------------|-----------------------------------------------------------------------------------|------------------------------------------------------------------------------------------------------------------------------------------------------------------------------------------|----------------------------------------------------------------------------------------------------------------------------------------|---|
| A Thread the second sec |                                                             |                                          |                                                                                   |                                                                                                                                                                                          |                                                                                                                                        | 4 |
| ω                                                                                                                                                                                                                                                                                                                                                                                                                                                                                                                                                                                                                                                                                                                                                                                                                                                                                                                                                                                                                                                                                                                                                                                                                                                                                                                                                                                                                                                                                                                                                                                                                                                                                                                                                                                                                                                                                                                                                                                                                                                                                                                              |                                                             |                                          | LAYOUT SHOW                                                                       | VN AS EXAMPLE                                                                                                                                                                            |                                                                                                                                        | 3 |
| Ke                                                                                                                                                                                                                                                                                                                                                                                                                                                                                                                                                                                                                                                                                                                                                                                                                                                                                                                                                                                                                                                                                                                                                                                                                                                                                                                                                                                                                                                                                                                                                                                                                                                                                                                                                                                                                                                                                                                                                                                                                                                                                                                             | eying Shown as example<br>Connector dimension               |                                          |                                                                                   |                                                                                                                                                                                          |                                                                                                                                        |   |
| <ul> <li>Standard : Based on MIL-DTL-38999 Series III</li> <li>Shell Material : Composite</li> <li>Shell Plating : Without Plating</li> <li>Insulator : Thermoplastic</li> <li>Contacts : Copper Alloy</li> <li>Seals &amp; Grommet : Silicon Elastomer</li> <li>Contact Plating : Gold over copper Alloy 0.8µm minimum</li> <li>Durability : 500 Mating cycles</li> <li>Delivered with Souriau contacts and Accessories</li> </ul>                                                                                                                                                                                                                                                                                                                                                                                                                                                                                                                                                                                                                                                                                                                                                                                                                                                                                                                                                                                                                                                                                                                                                                                                                                                                                                                                                                                                                                                                                                                                                                                                                                                                                            | DimNominalØS41.7 MaxZ31 MaxVV THREADM31x1-6g                |                                          | due to a use of the Prod<br>the Specifications issued by e<br>(professional recom | e for any non-conformity or da<br>lucts which does not comply w<br>either of the Parties or by a thin<br>mendation, technical notice.)<br>Country Jurisdiction &<br>FR Not I<br>521X39SB | ith<br>rd party<br>& Control List                                                                                                      | 2 |
| -Temperature Range : -65°C to +175°C<br>-Salt Spray : 2000 hours<br>-Mass : 57.1 g ± 10%                                                                                                                                                                                                                                                                                                                                                                                                                                                                                                                                                                                                                                                                                                                                                                                                                                                                                                                                                                                                                                                                                                                                                                                                                                                                                                                                                                                                                                                                                                                                                                                                                                                                                                                                                                                                                                                                                                                                                                                                                                       |                                                             | A 11-10-2010<br>ISS DATE<br>Designed By: | 6 First Release<br>Latest modification - by<br>Date:                              | CUST                                                                                                                                                                                     | MOD N                                                                                                                                  | ° |
|                                                                                                                                                                                                                                                                                                                                                                                                                                                                                                                                                                                                                                                                                                                                                                                                                                                                                                                                                                                                                                                                                                                                                                                                                                                                                                                                                                                                                                                                                                                                                                                                                                                                                                                                                                                                                                                                                                                                                                                                                                                                                                                                |                                                             | TITLE                                    | Composite Plug 8D series                                                          |                                                                                                                                                                                          |                                                                                                                                        |   |
| A BASIC SERIES: 8D 5 - 21 X 39<br>SHELL TYPE : Plug with RFI Shielding<br>CONTACT TYPE : Standard Crimp Contact<br>SHELL SIZE : 21                                                                                                                                                                                                                                                                                                                                                                                                                                                                                                                                                                                                                                                                                                                                                                                                                                                                                                                                                                                                                                                                                                                                                                                                                                                                                                                                                                                                                                                                                                                                                                                                                                                                                                                                                                                                                                                                                                                                                                                             | S B<br>ORIENTATION : I<br>CONTACT TYPE : SOCKET(500 Matings | -   SUURIAU                              | General<br>Toleran<br>±                                                           | AU.COM                                                                                                                                                                                   | PRDS / PROJECT<br>859<br>This document is the property of<br>SOURIAU<br>it must not be reproduced or<br>ommunicated without permission | 1 |
| PLATING : X = Without Plating                                                                                                                                                                                                                                                                                                                                                                                                                                                                                                                                                                                                                                                                                                                                                                                                                                                                                                                                                                                                                                                                                                                                                                                                                                                                                                                                                                                                                                                                                                                                                                                                                                                                                                                                                                                                                                                                                                                                                                                                                                                                                                  | CONTACT LAYOUT : 21-3                                       | - FORMAT<br>A3                           |                                                                                   | RIAU DRG N°<br>21X39SB-C                                                                                                                                                                 | SHEET<br>1/2                                                                                                                           |   |
| H G F                                                                                                                                                                                                                                                                                                                                                                                                                                                                                                                                                                                                                                                                                                                                                                                                                                                                                                                                                                                                                                                                                                                                                                                                                                                                                                                                                                                                                                                                                                                                                                                                                                                                                                                                                                                                                                                                                                                                                                                                                                                                                                                          | E                                                           | D                                        | C                                                                                 | В                                                                                                                                                                                        | A                                                                                                                                      |   |