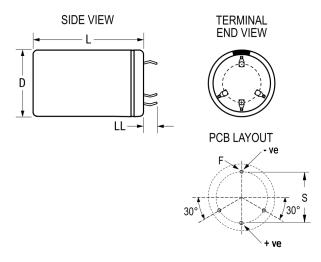

ALC70, Aluminum Electrolytic, 1,000 uF, 20%, 350 VDC, -40/+85°C

Click here for the 3D model.

| Dimensions |                 |
|------------|-----------------|
| D          | 40mm +1mm       |
| L          | 50mm +/-2mm     |
| S          | 22.5mm +/-0.1mm |
| LL         | 6.3mm +/-1mm    |
| F          | 2mm +/-0.1mm    |