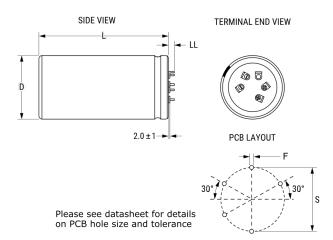

ALF70, Aluminum Electrolytic, 1,500 uF, 20%, 450 VDC, -40/+85°C

Click here for the 3D model.

| Dimensions |                    |
|------------|--------------------|
| D          | 40mm +1mm          |
| L          | 100mm +/-2mm       |
| S          | 25mm +/-0.1mm      |
| LL         | 5.5mm +/-1mm       |
| F          | 1.486mm +/-0.076mm |