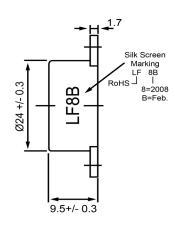

## SIDE VIEW

| ,                     | Specifications |       | Notes                                              |                 | Revision History |                           |            |            |             |            |  |
|-----------------------|----------------|-------|----------------------------------------------------|-----------------|------------------|---------------------------|------------|------------|-------------|------------|--|
| Description           | Value          | Unit  |                                                    |                 | Version          | Description               |            | Date       | Approved    |            |  |
| Technology            | Piezo          |       | 1) All dimensions are in mm unless otherwise noted |                 | 1                | Released from Engineering |            |            | 10/21/2013  | J.S        |  |
| Resonant Frequency    | 3,400          | (Hz)  | 2) All parts meet RoHS                             |                 |                  |                           |            |            |             |            |  |
| Rated Voltage         | 9              | (V)   |                                                    |                 |                  |                           |            |            |             |            |  |
| SPL @ 10cm            | 92             | (dBA) |                                                    |                 |                  |                           |            |            |             |            |  |
| Tone                  | Single         |       |                                                    |                 |                  |                           |            |            |             |            |  |
| Mount Type            | Flange         |       |                                                    |                 |                  |                           |            |            |             |            |  |
| Voltage Range         | 3~20           | (V)   |                                                    |                 |                  |                           |            |            |             |            |  |
| Max Rated Current     | 10             | (mA)  |                                                    |                 |                  |                           |            |            |             |            |  |
| Housing Material      | PBT            |       |                                                    |                 | Drawn by         | Date                      | Checked by | Date       | Approved by | Date       |  |
| Operating Temperature | -20 ~ +65      | °C    |                                                    |                 | A.B.             | 10/21/2013                | C.E.       | 10/21/2013 | J.S         | 10/21/2013 |  |
| Storage Temperature   | -20 ~ +65      | °C    |                                                    | Piezo Indicator | IP243409-1       |                           |            |            |             |            |  |
| Weight                | 4              | (g)   |                                                    | Fiezo indicator | Fiezo indicator  |                           | IFZ434U3-1 |            |             |            |  |