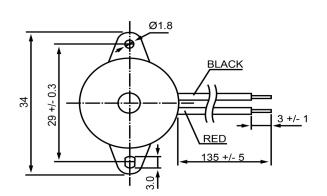

## **TOP VIEW**

## SIDE VIEW

| ,                     | Specifications |       | Notes                                              |                 | Revision History |                           |            |            |             |            |  |
|-----------------------|----------------|-------|----------------------------------------------------|-----------------|------------------|---------------------------|------------|------------|-------------|------------|--|
| Description           | Value          | Unit  |                                                    |                 | Version          | Description               |            | Date       | Approved    |            |  |
| Technology            | Piezo          |       | 1) All dimensions are in mm unless otherwise noted |                 | 1                | Released from Engineering |            |            | 10/21/2013  | J.S        |  |
| Resonant Frequency    | 3,400          | (Hz)  | 2) All parts meet RoHS                             |                 |                  |                           |            |            |             |            |  |
| Rated Voltage         | 9              | (V)   |                                                    |                 |                  |                           |            |            |             |            |  |
| SPL @ 10cm            | 92             | (dBA) |                                                    |                 |                  |                           |            |            |             |            |  |
| Tone                  | Single         |       |                                                    |                 |                  |                           |            |            |             |            |  |
| Mount Type            | Flange         |       |                                                    |                 |                  |                           |            |            |             |            |  |
| Voltage Range         | 3~20           | (V)   |                                                    |                 |                  |                           |            |            |             |            |  |
| Max Rated Current     | 10             | (mA)  |                                                    |                 |                  |                           |            |            |             |            |  |
| Housing Material      | PBT            |       |                                                    |                 | Drawn by         | Date                      | Checked by | Date       | Approved by | Date       |  |
| Operating Temperature | -20 ~ +65      | °C    |                                                    |                 | A.B.             | 10/21/2013                | C.E.       | 10/21/2013 | J.S         | 10/21/2013 |  |
| Storage Temperature   | -20 ~ +65      | °C    |                                                    | Piezo Indicator | IP243409-1       |                           |            |            |             |            |  |
| Weight                | 4              | (g)   |                                                    | Fiezo indicator | Fiezo indicator  |                           | IFZ434U3-1 |            |             |            |  |