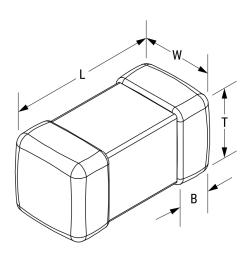

| Dimensions |                 |
|------------|-----------------|
| Chip Size  | 0402            |
| L          | 1mm +/-0.05mm   |
| W          | 0.5mm +/-0.05mm |
| Т          | 0.5mm +/-0.05mm |
| LL         | 0.25mm +/-0.1mm |
| В          | 0.25mm +/-0.1mm |