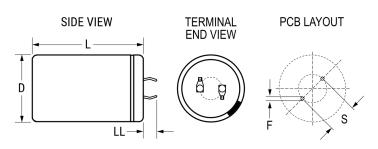

Click here for the 3D model.

| Dimensions |               |
|------------|---------------|
| D          | 25mm +/-0.5mm |
| L          | 50mm +/-1mm   |
| S          | 10mm +/-0.1mm |
| LL         | 4mm +/-1mm    |
| F          | 2mm +/-0.1mm  |