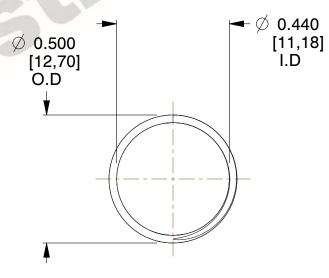

## **NOTES:**

1. Material : Stainless Steel

2. Finish: Glod Irridite

3. Ends: Closed and Ground

4. Total Coils: 10.000

Sugg. Max. Deflection: 0.550 (in)
 Sugg. Max. Load: 2.300 (lbs)

7. All Drawing Dimensions are in Inches [mm]