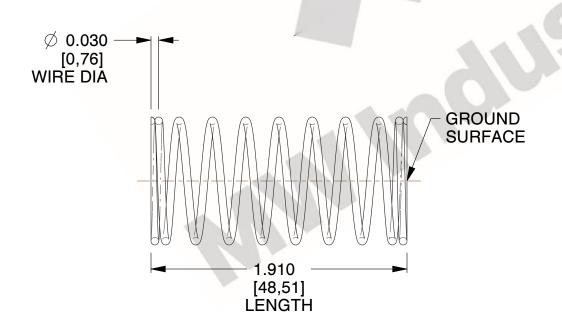

## **NOTES:**

1. Material : Stainless Steel

2. Finish: Glod Irridite

3. Ends: Closed and Ground

4. Total Coils: 10.000

Sugg. Max. Deflection: 0.550 (in)
 Sugg. Max. Load: 2.300 (lbs)

7. All Drawing Dimensions are in Inches [mm]