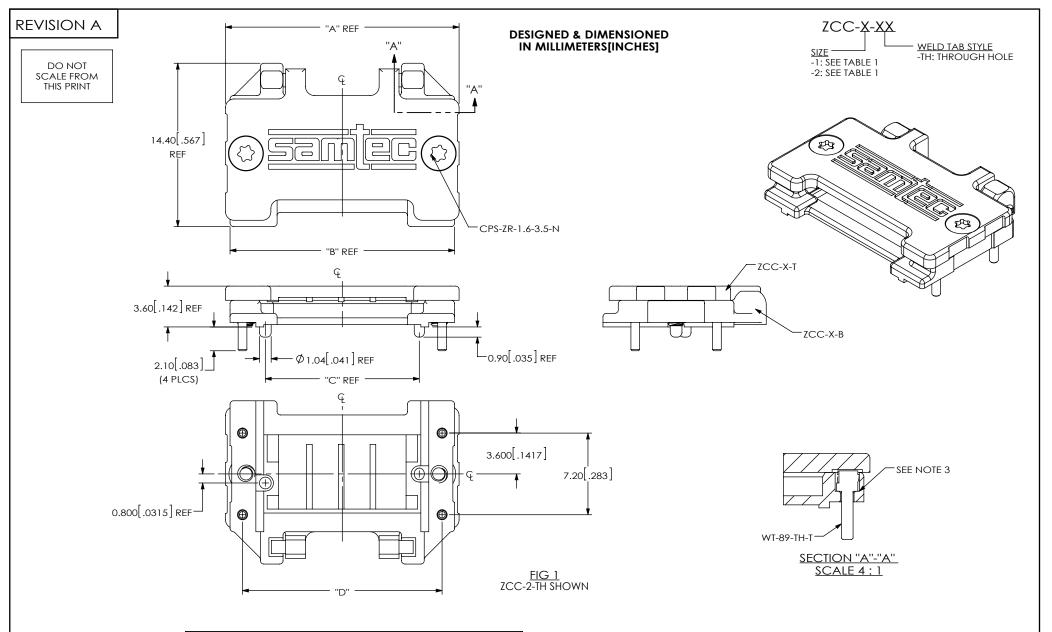

| TABLE 1 |               |               |               |               |
|---------|---------------|---------------|---------------|---------------|
| SIZE    | "A"           | "B"           | "C"           | "D"           |
| -1      | 15.80 [0.622] | 15.00 [0.591] | 8.78 [0.346]  | 12.80 [0.504] |
| -2      | 20.60 [0.811] | 19.80 [0.780] | 13.58 [0.535] | 17.60 [0.693] |

## NOTES:

- REPRESENTS A CRITICAL DIMENSION.
- 2. WELD TAB MINIMUM PUSHOUT FORCE: 2.22N[.5 LB].
- 3. WELD TAB MUST BOTTOM OUT IN DIE CAST.
- 4. LID TO BE SECURED WITH CPS-ZR-1.6-3.5-N SCREWS. TORQUE FOR SHIPPING: 4 IN-OZ. TORQUE FOR FINAL ASSEMBLY: 10 IN-OZ.
- 5. PACKAGE ASSEMBLIES IN TRAYS.
- 6. COMPONENTS MUST PASS INSPECTION PER COMPONENT DRAWINGS: ZCC-X-B, ZCC-X-T, WT-89-XX-X, CPS-ZR-X.X-X.X-X, K-CPS-ZR-XXX-XXX-XXX

UNLESS OTHERWISE SPECIFIED,
DIMENSIONS ARE IN MILLIMETERS.
TOLERANCES ARE:

DECIMALS ANGLES
X.X: ±0.3 [.01] 2 °
X.XX: ±0.10 [.004]
X.XXX: ±0.051 [.0020]