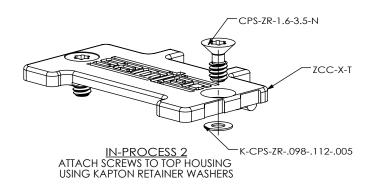

## NOTES:

- REPRESENTS A CRITICAL DIMENSION.
- 2. WELD TAB MINIMUM PUSHOUT FORCE: 2.22N[.5 LB].
- 3. WELD TAB MUST BOTTOM OUT IN DIE CAST.
- 4. LID TO BE SECURED WITH CPS-ZR-1.6-3.5-N SCREWS. TORQUE FOR SHIPPING: 4 IN-OZ. TORQUE FOR FINAL ASSEMBLY: 10 IN-OZ.
- 5. PACKAGE ASSEMBLIES IN TRAYS.
- 6. COMPONENTS MUST PASS INSPECTION PER COMPONENT DRAWINGS: ZCC-X-B, ZCC-X-T, WT-89-XX-X, CPS-ZR-X.X-X.X-X, K-CPS-ZR-XXX-XXX-XXX

DO NOT SCALE DRAWING SHEET SCALE: 3:1

BASE: ZINC, BLACK NICKEL PLATED CLAMP: ZINC, BLACK NICKEL PLATED

WELD TAB: BRASS SCREW: BRASS

MATERIAL:

SCREW RETAINER: POLYIMIDE

c:\enterprisevault\DWG\MISC\MKTG\ZCC-X-XX-MKT.SLDDRW

520 PARK EAST BLVD, NEW ALBANY, IN 47150 PHONE: 812-944-6733 FAX: 812-948-5047 e-Mail info@SAMTEC.com code 55322

DESCRIPTION:

ZRDP CAGE ASSEMBLY

DWG. NO.

ZCC-X-XX

BY: D.SCHMELZ 7/24-2014 SH

SHEET 1 OF 2

IN-PROCESS 3
ASSEMBLE TOP & BOTTOM HOUSINGS
(SEE NOTE 4)