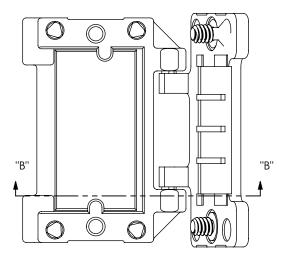

## NOTES:

- REPRESENTS A CRITICAL DIMENSION.
- 2. WELD TAB MINIMUM PUSHOUT FORCE: 2.22N[.5 LB].
- 3. WELD TAB MUST BOTTOM OUT IN DIE CAST.
- 4. LID TO BE SECURED WITH CPS-ZR-1.6-3.5-N SCREWS. TORQUE FOR SHIPPING: 4 IN-OZ. TORQUE FOR FINAL ASSEMBLY: 10 IN-OZ.
- 5. PACKAGE ASSEMBLIES IN TRAYS.
- 6. COMPONENTS MUST PASS INSPECTION PER COMPONENT DRAWINGS: ZCC-X-B, ZCC-X-T, WT-89-XX-X, CPS-ZR-X.X-X.X-X, K-CPS-ZR-XXX-XXX-XXX