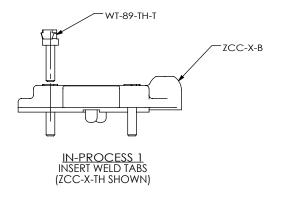

## NOTES:

- REPRESENTS A CRITICAL DIMENSION.
- 2. WELD TAB MINIMUM PUSHOUT FORCE: 2.22N[.5 LB].
- 3. WELD TAB MUST BOTTOM OUT IN DIE CAST.
- 4. LID TO BE SECURED WITH CPS-ZR-1.6-3.5-N SCREWS. TORQUE FOR SHIPPING: 4 IN-OZ. TORQUE FOR FINAL ASSEMBLY: 10 IN-OZ.
- 5. PACKAGE ASSEMBLIES IN TRAYS.
- 6. COMPONENTS MUST PASS INSPECTION PER COMPONENT DRAWINGS: ZCC-X-B, ZCC-X-T, WT-89-XX-X, CPS-ZR-X.X-X.X-X, K-CPS-ZR-XXX-XXX-XXX

DO NOT SCALE DRAWING SHEET SCALE: 3:1

BASE: ZINC, BLACK NICKEL PLATED CLAMP: ZINC, BLACK NICKEL PLATED

WELD TAB: BRASS SCREW: BRASS

MATERIAL:

SCREW RETAINER: POLYIMIDE

c:\enterprisevault\DWG\MISC\MKTG\ZCC-X-XX-MKT.SLDDRW