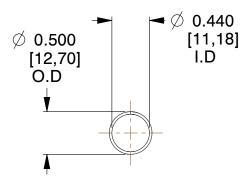

## **NOTES:**

1. Material : Spring Steel 2. Finish : Glod Irridite

3. Ends: Closed

4. Total Coils: 10.000

Sugg. Max. Deflection: 0.890 (in)
 Sugg. Max. Load: 2.300 (lbs)

7. All Drawing Dimensions are in Inches [mm]

0.889

SCALE

11772

COMPONENT

COMPRESSION SPRINGS

UNIT
INCH [mm]
SHEET

**SPRINGS** 

1 of 1