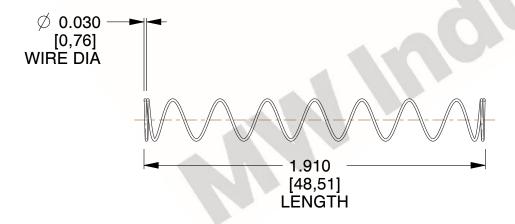

## **NOTES:**

1. Material : Spring Steel 2. Finish : Glod Irridite

3. Ends: Closed

4. Total Coils: 10.000

Sugg. Max. Deflection: 0.890 (in)
 Sugg. Max. Load: 2.300 (lbs)

7. All Drawing Dimensions are in Inches [mm]

0.889

SCALE

11772

COMPONENT

COMPRESSION SPRINGS

UNIT
INCH [mm]
SHEET

**SPRINGS** 

1 of 1