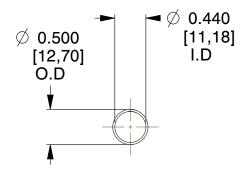

## **NOTES:**

Material : Hard Drawn
 Finish : Glod Irridite

3. Ends: Closed

4. Total Coils: 10.000

Sugg. Max. Deflection : 2.900 (in)
 Sugg. Max. Load : 2.300 (lbs)

7. All Drawing Dimensions are in Inches [mm]