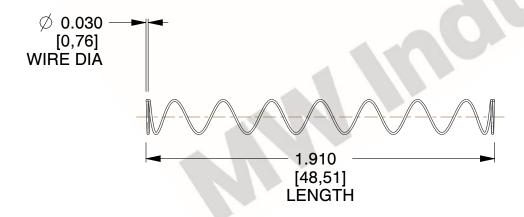

## **NOTES:**

Material : Hard Drawn
 Finish : Glod Irridite

3. Ends: Closed

4. Total Coils: 10.000

Sugg. Max. Deflection : 2.900 (in)
 Sugg. Max. Load : 2.300 (lbs)

7. All Drawing Dimensions are in Inches [mm]