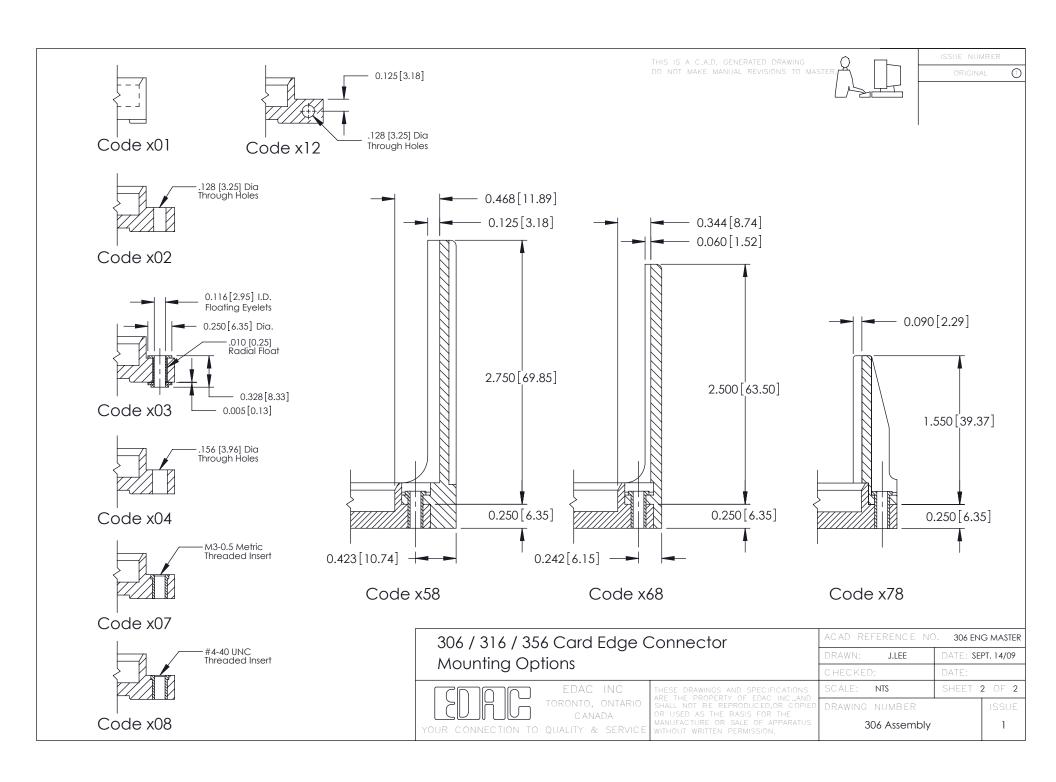

306 Assembly

**Mounting Options Features and Specifications** 

**See Accompanying Pages for:** 

0.295 [7.49] Card Slot

0.165[4.19] Point of Contact