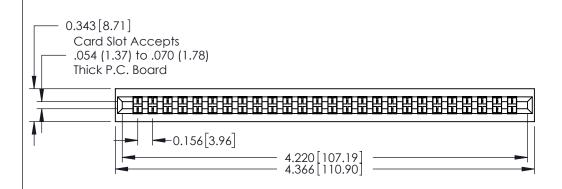

**Mounting Option** 101-No Mounting Lugs **Contact Detail** 

500-Wire Hole .087x.015(2.21x0.38) - Tail LG.=.282(7.16) .156 [3.96] Contact Spacing with Single Centreline Row

306 / 316 / 356 Card Edge Connector Part Number: 306-026-500-101