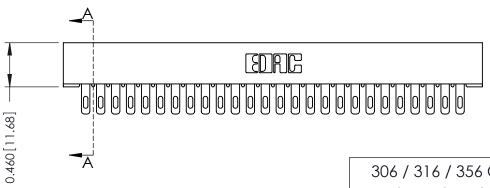

**Mounting Option** 101-No Mounting Lugs **Contact Detail** 

500-Wire Hole .087x.015(2.21x0.38) - Tail LG.=.282(7.16) .156 [3.96] Contact Spacing with Single Centreline Row

306 / 316 / 356 Card Edge Connector Part Number: 306-026-500-101