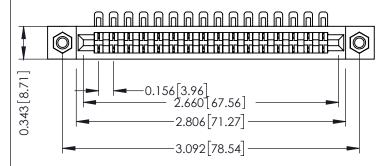

## SECTION A-A

307 / 357 Card Edge Connector Part Number: 307-016-454-107

**EDAC INC** TORONTO, ONTARIO CANADA

THESE DRAWINGS AND SPECIFICATIONS ARE THE PROPERTY OF EDAC INC.,AND SHALL NOT BE REPRODUCED, OR COPIED OR USED AS THE BASIS FOR THE MANUFACTURE OR SALE OF APPARATUS WITHOUT WRITTEN PERMISSION.

| ACAD REFERENCE NO. | 307 ENG MASTER   |
|--------------------|------------------|
| DRAWN: J.LEE       | DATE: AUG. 11/09 |
| CHECKED:           | DATE:            |
| SCALE: NTS         | SHEET 1 OF 3     |
| DRAWING NUMBER     | ISSUE            |
| 307 Assembly       | 1                |