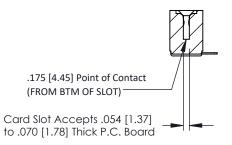

## **See Accompanying Pages for:**

- **Contact Bend Details**
- **Mounting Options**

## SECTION A-A

307 / 357 Card Edge Connector Part Number: 307-016-454-107

**EDAC INC** TORONTO, ONTARIO CANADA

THESE DRAWINGS AND SPECIFICATIONS ARE THE PROPERTY OF EDAC INC.,AND SHALL NOT BE REPRODUCED, OR COPIED OR USED AS THE BASIS FOR THE MANUFACTURE OR SALE OF APPARATUS WITHOUT WRITTEN PERMISSION.