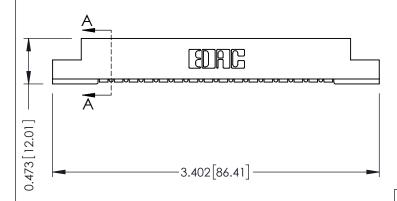

## SECTION A-A

307 / 357 Card Edge Connector Part Number: 307-016-454-107

**EDAC INC** TORONTO, ONTARIO CANADA

THESE DRAWINGS AND SPECIFICATIONS ARE THE PROPERTY OF EDAC INC.,AND SHALL NOT BE REPRODUCED, OR COPIED OR USED AS THE BASIS FOR THE MANUFACTURE OR SALE OF APPARATUS WITHOUT WRITTEN PERMISSION.

| ACAD REFERENCE NO. | 307 ENG MASTER   |
|--------------------|------------------|
| DRAWN: J.LEE       | DATE: AUG. 11/09 |
| CHECKED:           | DATE:            |
| SCALE: NTS         | SHEET 1 OF 3     |
| DRAWING NUMBER     | ISSUE            |
| 307 Assembly       | 1                |