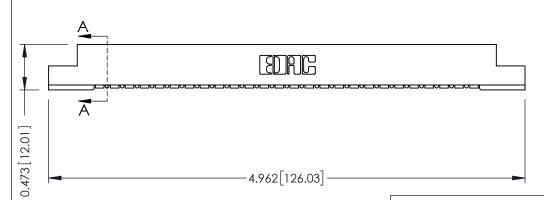

## **SECTION A-A**

307 ENG MASTER

ACAD REFERENCE NO.

307 / 357 Card Edge Connector Part Number: 307-026-454-107

YOUR CONNECTION TO QUALITY & SERVICE

**EDAC INC** TORONTO, ONTARIO CANADA

THESE DRAWINGS AND SPECIFICATIONS ARE THE PROPERTY OF EDAC INC., AND SHALL NOT BE REPRODUCED, OR COPIED OR USED AS THE BASIS FOR THE MANUFACTURE OR SALE OF APPARATUS WITHOUT WRITTEN PERMISSION.