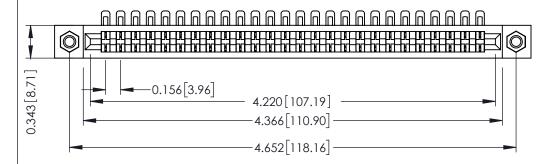

**Mounting Option** M3-0.5 Metric Threaded Inserts **Contact Detail** 

90 Degree Bend (Code 401 Contacts)

.156 [3.96] Contact Spacing x .200 [5.08] Row Spacing

THIS IS A C.A.D. GENERATED DRAWING DO NOT MAKE MANUAL REVISIONS TO MASTER.

## **SECTION A-A**

307 ENG MASTER

ACAD REFERENCE NO.

307 / 357 Card Edge Connector Part Number: 307-026-454-107

YOUR CONNECTION TO QUALITY & SERVICE

**EDAC INC** TORONTO, ONTARIO CANADA

THESE DRAWINGS AND SPECIFICATIONS ARE THE PROPERTY OF EDAC INC., AND SHALL NOT BE REPRODUCED, OR COPIED OR USED AS THE BASIS FOR THE MANUFACTURE OR SALE OF APPARATUS WITHOUT WRITTEN PERMISSION.