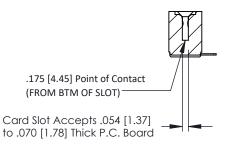

## **SECTION A-A**

307 ENG MASTER

ACAD REFERENCE NO.

307 / 357 Card Edge Connector Part Number: 307-026-454-107

YOUR CONNECTION TO QUALITY & SERVICE

**EDAC INC** TORONTO, ONTARIO CANADA

THESE DRAWINGS AND SPECIFICATIONS ARE THE PROPERTY OF EDAC INC., AND SHALL NOT BE REPRODUCED, OR COPIED OR USED AS THE BASIS FOR THE MANUFACTURE OR SALE OF APPARATUS WITHOUT WRITTEN PERMISSION.