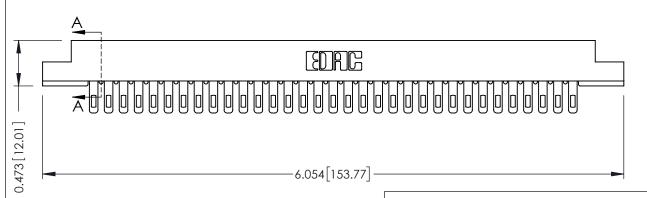

ISSUE NUMBER ORIGINAL

**SECTION A-A** 

**See Accompanying Pages for:** 

- **Contact Bend Details**
- **Mounting Options**

307 / 357 Card Edge Connector Part Number: 307-033-405-108

**EDAC INC** TORONTO, ONTARIO CANADA