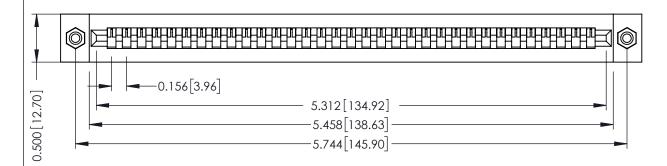

**Mounting Option** #4-40 Unified Threaded Inserts **Contact Detail** 

Wire Hole .087x.013(2.21x0.33) - Tail LG=.282(7.16) .156 [3.96] Contact Spacing x .200 [5.08] Row Spacing

THIS IS A C.A.D. GENERATED DRAWING DO NOT MAKE MANUAL REVISIONS TO MASTER.