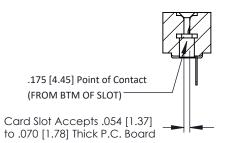

**Mounting Option** #4-40 Unified Threaded Inserts **Contact Detail** 

Wire Hole .087x.013(2.21x0.33) - Tail LG=.282(7.16) .156 [3.96] Contact Spacing x .200 [5.08] Row Spacing

THIS IS A C.A.D. GENERATED DRAWING DO NOT MAKE MANUAL REVISIONS TO MASTER.