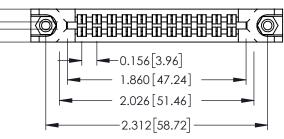

**Mounting Option** 78-In-Line Card Guides **Contact Detail** 

555-Extender Board Bend (Code 500 Contacts) .156 [3.96] Contact Spacing x .140 [3.56] Row Spacing

**See Accompanying Page for: Mounting Options** 