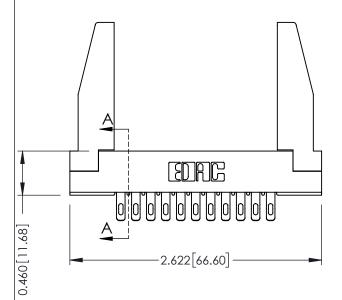

**Mounting Option** 78-In-Line Card Guides **Contact Detail** 

555-Extender Board Bend (Code 500 Contacts) .156 [3.96] Contact Spacing x .140 [3.56] Row Spacing







**See Accompanying Page for: Mounting Options** 

| 305 / 315 / 355 Card Edge Connector |
|-------------------------------------|
| Part Number: 315-022-555-278        |

YOUR CONNECTION TO QUALITY & SERVICE

|   | ACAD REFERENCE NO. 305 ENG MASTER |               |           |
|---|-----------------------------------|---------------|-----------|
|   | DRAWN: J.LEE                      | DATE: SEF     | PT. 21/09 |
|   | CHECKED:                          | HECKED: DATE: |           |
|   | SCALE: NTS                        | SHEET '       | 1 OF 2    |
| ) | DRAWING NUMBER                    |               | ISSUE     |
|   | 305 Assembly                      |               | 1         |

0.295[7.49] Card Slot 0.090[2.29] Point of Contact