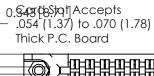

**Mounting Option** 78-In-Line Card Guides **Contact Detail** 

555-Extender Board Bend (Code 500 Contacts) .156 [3.96] Contact Spacing x .140 [3.56] Row Spacing

**See Accompanying Page for: Mounting Options** 