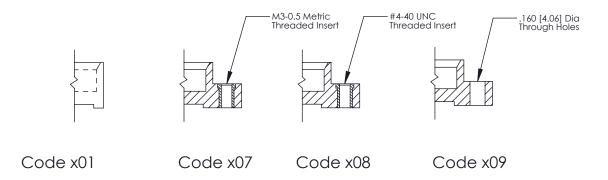

**See Accompanying Page for: Mounting Options** 

325 Card Edge Connector Part Number: 325-019-540-108

YOUR CONNECTION TO QUALITY & SERVICE

|   | ACAD REFERENCE NO. 325 ENG MASTE |                         |  |  |  |
|---|----------------------------------|-------------------------|--|--|--|
|   | DRAWN: J.LEE                     | DATE: <b>OCT. 06/09</b> |  |  |  |
|   | CHECKED:                         | DATE:                   |  |  |  |
|   | SCALE: NTS                       | SHEET 1 OF 2            |  |  |  |
| D | DRAWING NUMBER                   | ISSUE                   |  |  |  |
|   | 325 Assembly                     | 1                       |  |  |  |

**SECTION A-A** 

THIS IS A C.A.D. GENERATED DRAWING
DO NOT MAKE MANUAL REVISIONS TO MASTER.



SSUE NUMBER

DRIGINAL

1



|                  | 325 Card Edge Connector |                                                                                                                                                                                                 |          | ACAD REFERENCE NO. 325 ENG MASTER |           |        |  |
|------------------|-------------------------|-------------------------------------------------------------------------------------------------------------------------------------------------------------------------------------------------|----------|-----------------------------------|-----------|--------|--|
| Mounting Options |                         | DRAWN: