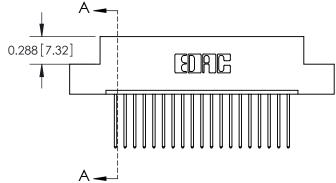

## **Contact Detail**

540-Wire Wrap .025 Sq.(0.64 Sq.) - Tail LG=.560(14.22) .100 [2.54] Contact Spacing x .300 [7.62] Row Spacing

0.600[15.24]

**See Accompanying Page for: Mounting Options** 

325 Card Edge Connector Part Number: 325-019-540-108

**SECTION A-A** 

THIS IS A C.A.D. GENERATED DRAWING
DO NOT MAKE MANUAL REVISIONS TO MASTER.

SSUE NUMBER

DRIGINAL

1

|                  | 325 Card Edge Connector |                                                                                                                                                                                                 |          | ACAD REFERENCE NO. 325 ENG MASTER |           |        |  |
|------------------|-------------------------|-------------------------------------------------------------------------------------------------------------------------------------------------------------------------------------------------|----------|-----------------------------------|-----------|--------|--|
| Mounting Options |                         | DRAWN:                                                                                                                                                                                          | J.LEE    | DATE: O                           | CT. 06/09 |        |  |
|                  | Moorning Ophoris        |                                                                                                                                                                                                 | CHECKED: |                                   | DATE:     |        |  |
|                  | TORONTO, ONTARIO CANADA | THESE DRAWINGS AND SPECIFICATIONS ARE THE PROPERTY OF EDAC INC.,AND SHALL NOT BE REPRODUCED,OR COPIED OR USED AS THE BASIS FOR THE MANUFACTURE OR SALE OF APPARATUS WITHOUT WRITTEN PERMISSION. | SCALE:   | NTS                               | SHEET 2   | 2 OF 2 |  |
|                  |                         |                                                                                                                                                                                                 | DRAWING  | NUMBER                            |           | ISSUE  |  |
|                  |                         |                                                                                                                                                                                                 | 3        | 25 Assembly                       |           | 1      |  |