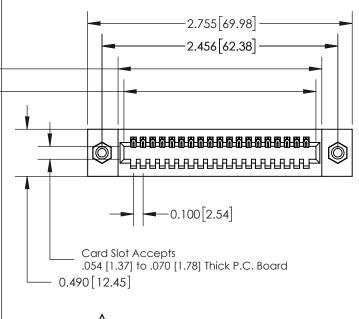

## **Contact Detail**

540-Wire Wrap .025 Sq.(0.64 Sq.) - Tail LG=.560(14.22) .100 [2.54] Contact Spacing x .300 [7.62] Row Spacing

0.600[15.24]

**See Accompanying Page for: Mounting Options** 

325 Card Edge Connector Part Number: 325-019-540-108