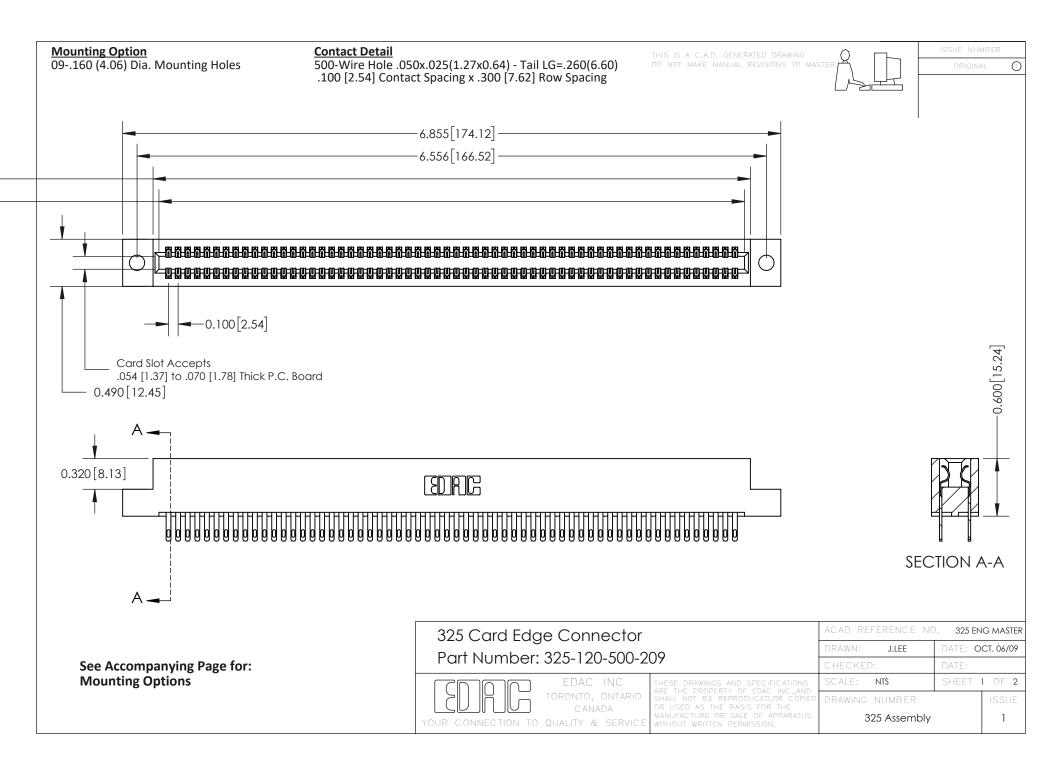

THIS IS A C.A.D. GENERATED DRAWING
DO NOT MAKE MANUAL REVISIONS TO MASTER.

ISSUE NUMBER

ORIGINAL

1

| 325 Card Edge Connector<br>Mounting Options |                                                                                                                                                                                                 | ACAD REFERENCE NO. 325 ENG MASTER |             |         |           |
|---------------------------------------------|-------------------------------------------------------------------------------------------------------------------------------------------------------------------------------------------------|-----------------------------------|-------------|---------|-----------|
|                                             |                                                                                                                                                                                                 | DRAWN:                            | J.LEE       | DATE: O | CT. 06/09 |
|                                             |                                                                                                                                                                                                 | CHECKED:                          |             | DATE:   |           |
| TORONTO, ONTARIO CANADA                     | THESE DRAWINGS AND SPECIFICATIONS ARE THE PROPERTY OF EDAC INC.,AND SHALL NOT BE REPRODUCED,OR COPIED OR USED AS THE BASIS FOR THE MANUFACTURE OR SALE OF APPARATUS WITHOUT WRITTEN PERMISSION. | SCALE:                            | NTS         | SHEET : | 2 OF 2    |
|                                             |                                                                                                                                                                                                 | DRAWING                           | NUMBER      |         | ISSUE     |
|                                             |                                                                                                                                                                                                 | 3                                 | 25 Assembly |         | 1         |