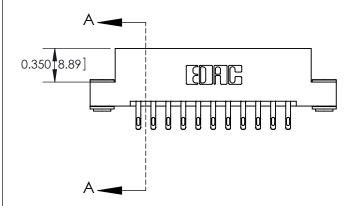

#### **Contact Detail**

555-Extender Board Bend (Code 500 Contacts)

.156 [3.96] Contact Spacing x .200 [5.08] Row Spacing

333 Assembly

THIS IS A C.A.D. GENERATED DRAWING DO NOT MAKE MANUAL REVISIONS TO MASTER.

1

| 333 Series Card Edge Connector<br>Contact Bend Detail                                                                  |                                  | ACAD REFERENCE NO. 333 ENG MASTER |                  |        |  |
|------------------------------------------------------------------------------------------------------------------------|----------------------------------|-----------------------------------|------------------|--------|--|
|                                                                                                                        |                                  | DRAWN: J.LEE                      | DATE: OCT. 14/09 |        |  |
|                                                                                                                        |                                  | CHECKED:                          | DATE:            |        |  |
|                                                                                                                        |                                  | SCALE: NTS                        | SHEET :          | 2 OF 4 |  |
| TORONTO, ONTARIO  ARE THE PROPERTY OF EDAC INC., AND SHALL NOT BE REPRODUCED, OR COPIED  OR LISED AS THE BASIS FOR THE | DRAWING NUMBER                   |                                   | ISSUE            |        |  |
| YOUR CONNECTION TO QUALITY & SERVICE                                                                                   | MANUFACTURE OR SALE OF APPARATUS | 333 Assembly                      |                  | 1      |  |