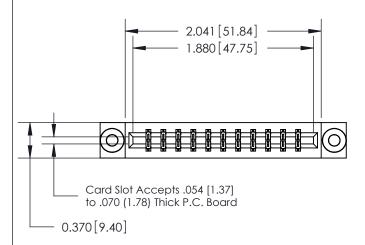

# **See Accompanying Page for:**

- **Bend Detail**
- **Mounting Options**
- **Features and Specifications**

1

| 0.388[9<br>Carc              |        |
|------------------------------|--------|
| .160 [4.06] Point of Contact |        |
|                              |        |
| SECTI                        | ON A-A |

| 333 Series Card Edge Connecto | ٦ſ |
|-------------------------------|----|
| Part Number: 333-022-555-203  |    |

|   | ACAD REFERENCE NO | . 333 ENG MASTER |
|---|-------------------|------------------|
|   | DRAWN: J.LEE      | DATE: OCT. 14/09 |
|   | CHECKED:          | DATE:            |
|   | SCALE: NTS        | SHEET 1 OF 4     |
| 0 | DRAWING NUMBER    | ISSUE            |