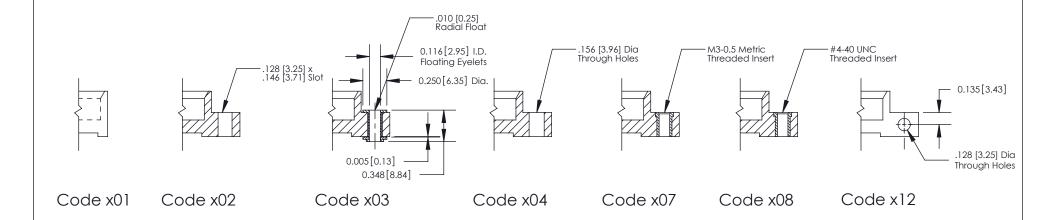

#### **Mounting Option**

03-.116 (2.95) I.D. Floating Eyelets

THIS IS A C.A.D. GENERATED DRAWING
DO NOT MAKE MANUAL REVISIONS TO MASTER

1220F NOWRE

DRIGINAL

1

| 333 Series Card Edge Connector |                                                                                                                                                                                                                                                                                                                                                                                                                                                                                                                                                                                                                                                                                                                                                                                                                                                                                                                                                                                                                                                                                                                                                                                                                                                                                                                                                                                                                                                                                                                                                                                                                                                                                                                                                                                                                                                                                                                                                                                                                                                                                                                                | ACAD REFERENCE NO. 333 ENG MASTER                                                                      |          |             |           |        |
|--------------------------------|--------------------------------------------------------------------------------------------------------------------------------------------------------------------------------------------------------------------------------------------------------------------------------------------------------------------------------------------------------------------------------------------------------------------------------------------------------------------------------------------------------------------------------------------------------------------------------------------------------------------------------------------------------------------------------------------------------------------------------------------------------------------------------------------------------------------------------------------------------------------------------------------------------------------------------------------------------------------------------------------------------------------------------------------------------------------------------------------------------------------------------------------------------------------------------------------------------------------------------------------------------------------------------------------------------------------------------------------------------------------------------------------------------------------------------------------------------------------------------------------------------------------------------------------------------------------------------------------------------------------------------------------------------------------------------------------------------------------------------------------------------------------------------------------------------------------------------------------------------------------------------------------------------------------------------------------------------------------------------------------------------------------------------------------------------------------------------------------------------------------------------|--------------------------------------------------------------------------------------------------------|----------|-------------|-----------|--------|
|                                |                                                                                                                                                                                                                                                                                                                                                                                                                                                                                                                                                                                                                                                                                                                                                                                                                                                                                                                                                                                                                                                                                                                                                                                                                                                                                                                                                                                                                                                                                                                                                                                                                                                                                                                                                                                                                                                                                                                                                                                                                                                                                                                                | DRAWN:                                                                                                 | J.LEE    | DATE: O     | CT. 14/09 |        |
|                                | Mounting Options                                                                                                                                                                                                                                                                                                                                                                                                                                                                                                                                                                                                                                                                                                                                                                                                                                                                                                                                                                                                                                                                                                                                                                                                                                                                                                                                                                                                                                                                                                                                                                                                                                                                                                                                                                                                                                                                                                                                                                                                                                                                                                               |                                                                                                        | CHECKED: |             | DATE:     |        |
|                                | TO THE SE BROWN OF AND SECULO AND |                                                                                                        | SCALE:   | NTS         | SHEET ;   | 3 OF 4 |
|                                | TORONTO, ONTARIO                                                                                                                                                                                                                                                                                                                                                                                                                                                                                                                                                                                                                                                                                                                                                                                                                                                                                                                                                                                                                                                                                                                                                                                                                                                                                                                                                                                                                                                                                                                                                                                                                                                                                                                                                                                                                                                                                                                                                                                                                                                                                                               | ARE THE PROPERTY OF EDAC INC.,AND<br>SHALL NOT BE REPRODUCED,OR COPIED<br>OR USED AS THE BASIS FOR THE | DRAWING  | NUMBER      |           | ISSUE  |
|                                | YOUR CONNECTION TO QUALITY & SERVICE                                                                                                                                                                                                                                                                                                                                                                                                                                                                                                                                                                                                                                                                                                                                                                                                                                                                                                                                                                                                                                                                                                                                                                                                                                                                                                                                                                                                                                                                                                                                                                                                                                                                                                                                                                                                                                                                                                                                                                                                                                                                                           | MANUFACTURE OR SALE OF APPARATUS                                                                       | 3        | 33 Assembly |           | 1      |