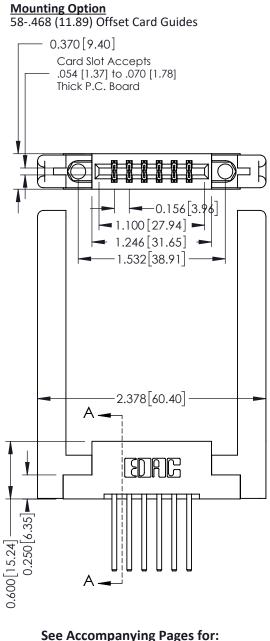

337 ENG MASTER

ACAD REFERENCE NO.

**Contact Bend Details Mounting Options** 

Point of Contact A-A Card Slot SECTION 0.330 [8.38] 0.160[4.06]

ISSUE NUMBER

ORIGINAL

1

| 337 / 387 Series Card Edge Connector<br>Contact Bend Detail           |                                                                                                                                                                                                 | ACAD REFERENCE NO. | 337 ENG MASTER   |               |
|-----------------------------------------------------------------------|-------------------------------------------------------------------------------------------------------------------------------------------------------------------------------------------------|--------------------|------------------|---------------|
|                                                                       |                                                                                                                                                                                                 | DRAWN: J.LEE       | DATE: OCT. 06/09 |               |
|                                                                       |                                                                                                                                                                                                 | CHECKED:           | DATE:            |               |
| EDAC INC TORONTO, ONTARIO CANADA YOUR CONNECTION TO QUALITY & SERVICE | THESE DRAWINGS AND SPECIFICATIONS ARE THE PROPERTY OF EDAC INC.,AND SHALL NOT BE REPRODUCED,OR COPIED OR USED AS THE BASIS FOR THE MANUFACTURE OR SALE OF APPARATUS WITHOUT WRITTEN PERMISSION. | SCALE: NTS         | SHEET            | 2 <b>OF</b> 3 |
|                                                                       |                                                                                                                                                                                                 | DRAWING NUMBER     |                  | ISSUE         |
|                                                                       |                                                                                                                                                                                                 | 337 Assembly       |                  | 1             |