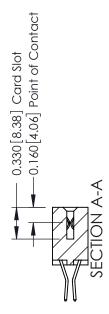

## **Contact Detail**

560-Extender Board Bend (Code 523 Contacts) .156 [3.96] Contact Spacing x .200 [5.08] Row Spacing

THIS IS A C.A.D. GENERATED DRAWING DO NOT MAKE MANUAL REVISIONS TO MASTER.

ISSUE NUMBER

ISSUE NUMBER

ORIGINAL

1

| 337 / 387 Series Card Edge                                            | ACAD REFERENCE NO.                                                                                                                                                                              | 337 ENG MASTER |                  |               |
|-----------------------------------------------------------------------|-------------------------------------------------------------------------------------------------------------------------------------------------------------------------------------------------|----------------|------------------|---------------|
| Contact Bend Detail                                                   |                                                                                                                                                                                                 | DRAWN: J.LEE   | DATE: OCT. 06/09 |               |
|                                                                       |                                                                                                                                                                                                 | CHECKED:       | DATE:            |               |
| EDAC INC TORONTO, ONTARIO CANADA YOUR CONNECTION TO QUALITY & SERVICE | THESE DRAWINGS AND SPECIFICATIONS ARE THE PROPERTY OF EDAC INC.,AND SHALL NOT BE REPRODUCED,OR COPIED OR USED AS THE BASIS FOR THE MANUFACTURE OR SALE OF APPARATUS WITHOUT WRITTEN PERMISSION. | SCALE: NTS     | SHEET            | 2 <b>OF</b> 3 |
|                                                                       |                                                                                                                                                                                                 | DRAWING NUMBER |                  | ISSUE         |
|                                                                       |                                                                                                                                                                                                 | 337 Assembly   |                  | 1             |