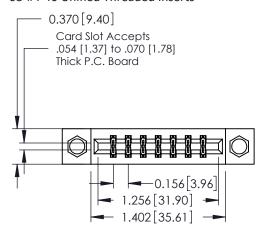

## **Mounting Option**

08-#4-40 Unified Threaded Inserts

ORIGINAL

1

**See Accompanying Pages for:** 

- **Contact Bend Details**
- **Mounting Options**

| 337 / 387 Series Card Edge Connector |
|--------------------------------------|
| Part Number: 337-014-560-208         |