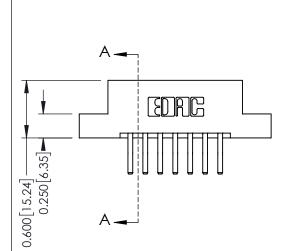

## **Contact Detail**

560-Extender Board Bend (Code 523 Contacts) .156 [3.96] Contact Spacing x .200 [5.08] Row Spacing

THIS IS A C.A.D. GENERATED DRAWING DO NOT MAKE MANUAL REVISIONS TO MASTER.

ISSUE NUMBER

ORIGINAL

1

**See Accompanying Pages for:** 

- **Contact Bend Details**
- **Mounting Options**

| 337 / 387 Series Card Edge Connector |
|--------------------------------------|
| Part Number: 337-014-560-208         |