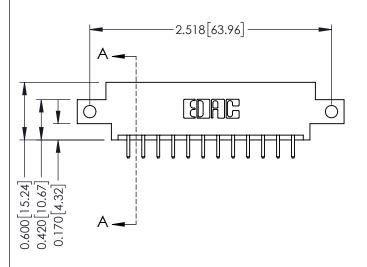

## **Mounting Option**

12-.128 (3.25) Dia. Side Mounting Holes

**Contact Detail** 

520-P.C. Tail .030x.018(0.76x0.46) - Tail LG=.175(4.45) .156 [3.96] Contact Spacing x .200 [5.08] Row Spacing

THIS IS A C.A.D. GENERATED DRAWING DO NOT MAKE MANUAL REVISIONS TO MASTER.