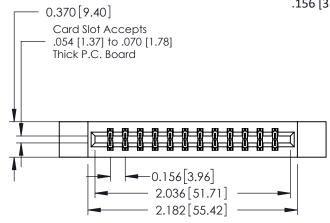

ISSUE NUMBER

ORIGINAL

1

**See Accompanying Pages for:** 

- **Contact Bend Details**
- **Mounting Options**

| 337 / 387 Series Card Edge Connector |
|--------------------------------------|
| Part Number: 337-024-520-812         |