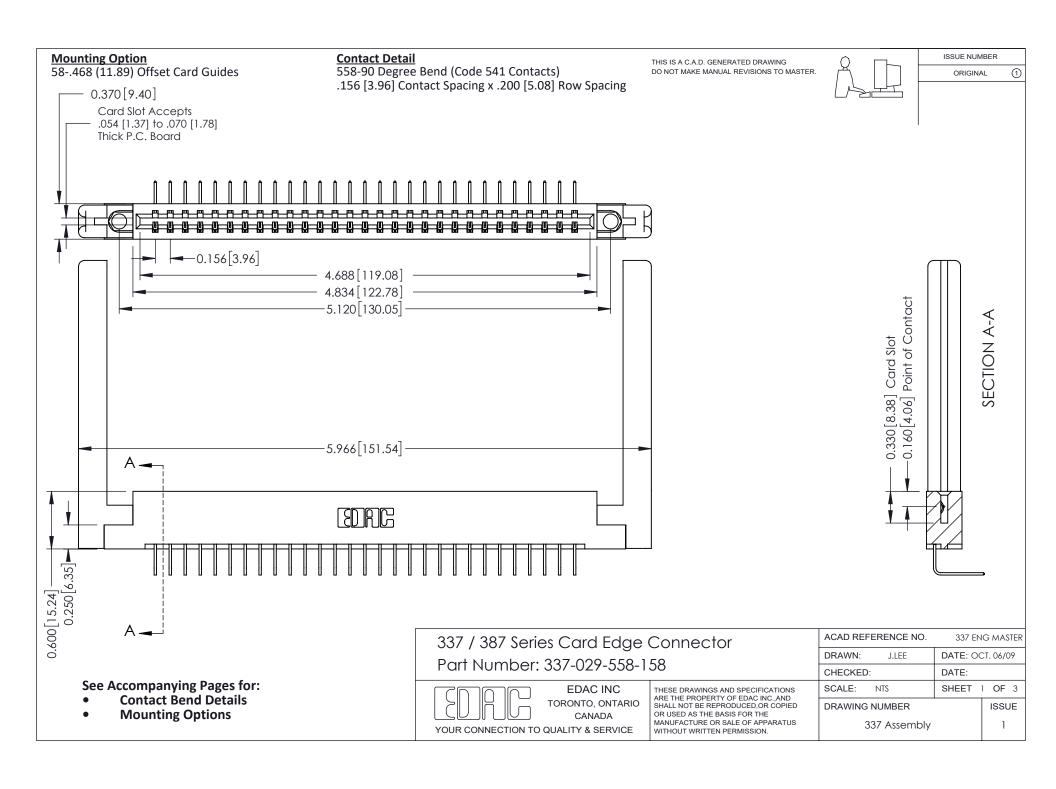

ISSUE NUMBER

ORIGINAL

1



| 337 / 387 Series Card Edge Connector<br>Contact Bend Detail           |                                                                                                                                                                                                  | ACAD REFERENCE NO. 337 E |                  | G MASTER      |
|-----------------------------------------------------------------------|--------------------------------------------------------------------------------------------------------------------------------------------------------------------------------------------------|--------------------------|------------------|---------------|
|                                                                       |