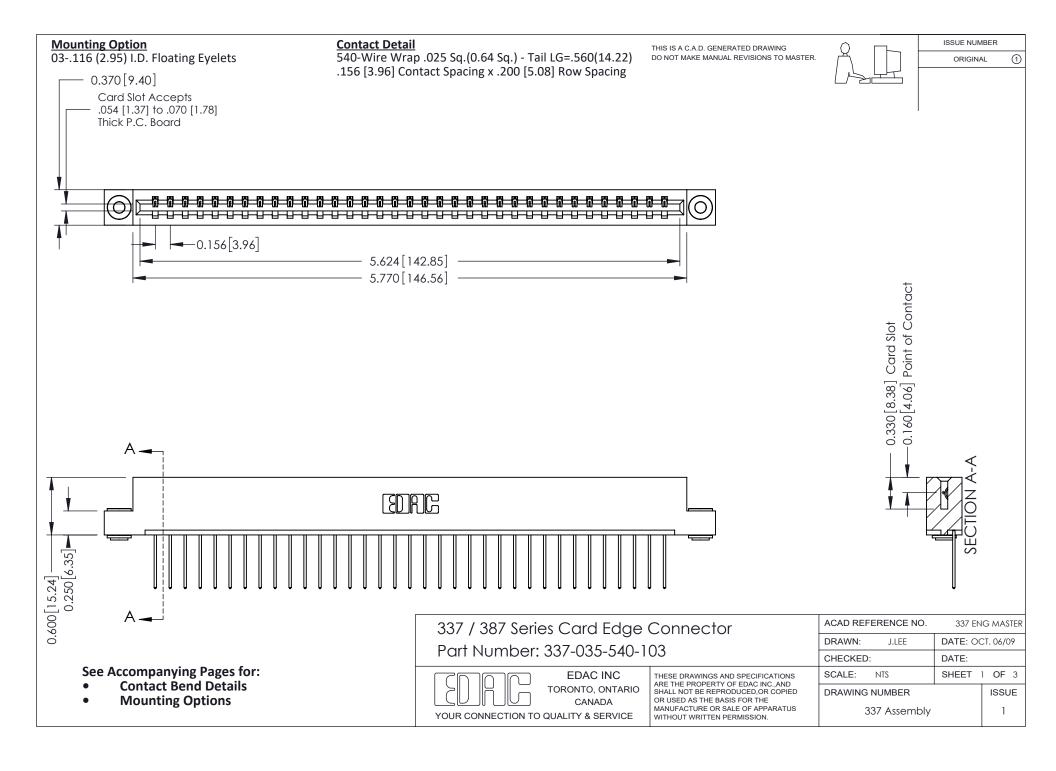

ISSUE NUMBER

ORIGINAL

1



| 337 / 387 Series Card Edge Connector<br>Contact Bend Detail           |                                                                                                                                                                                                  | ACAD REFERENCE NO. 337 E |                  | G MASTER      |
|-----------------------------------------------------------------------|--------------------------------------------------------------------------------------------------------------------------------------------------------------------------------------------------|--------------------------|------------------|---------------|
|                                                                       |