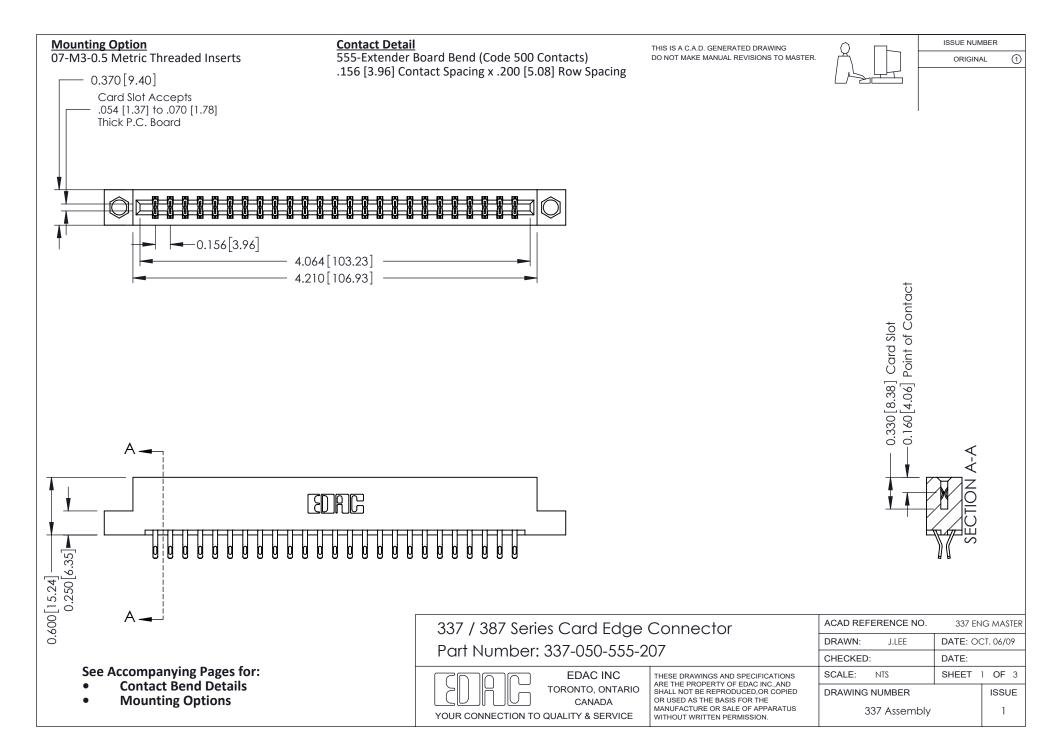

ISSUE NUMBER

ORIGINAL

1

| 337 / 387 Series Card Edge Connector<br>Contact Bend Detail           |                                                                                                                                                                                                  | ACAD REFERENCE NO. 337 E |                  | G MASTER      |
|-----------------------------------------------------------------------|--------------------------------------------------------------------------------------------------------------------------------------------------------------------------------------------------|--------------------------|------------------|---------------|
|                                                                       |                                                                                                                                                                                                  | DRAWN: J.LEE             | DATE: OCT. 06/09 |               |
|                                                                       |                                                                                                                                                                                                  | CHECKED:                 | CKED: DATE:      |               |
| EDAC INC TORONTO, ONTARIO CANADA YOUR CONNECTION TO QUALITY & SERVICE | THESE DRAWINGS AND SPECIFICATIONS ARE THE PROPERTY OF EDAC INC.,AND SHALL NOT BE REPRODUCED, OR COPIED OR USED AS THE BASIS FOR THE MANUFACTURE OR SALE OF APPARATUS WITHOUT WRITTEN PERMISSION. | SCALE: NTS               | SHEET            | 2 <b>OF</b> 3 |
|                                                                       |                                                                                                                                                                                                  | DRAWING NUMBER           |                  | ISSUE         |
|                                                                       |                                                                                                                                                                                                  | 337 Assembly             |                  | 1             |