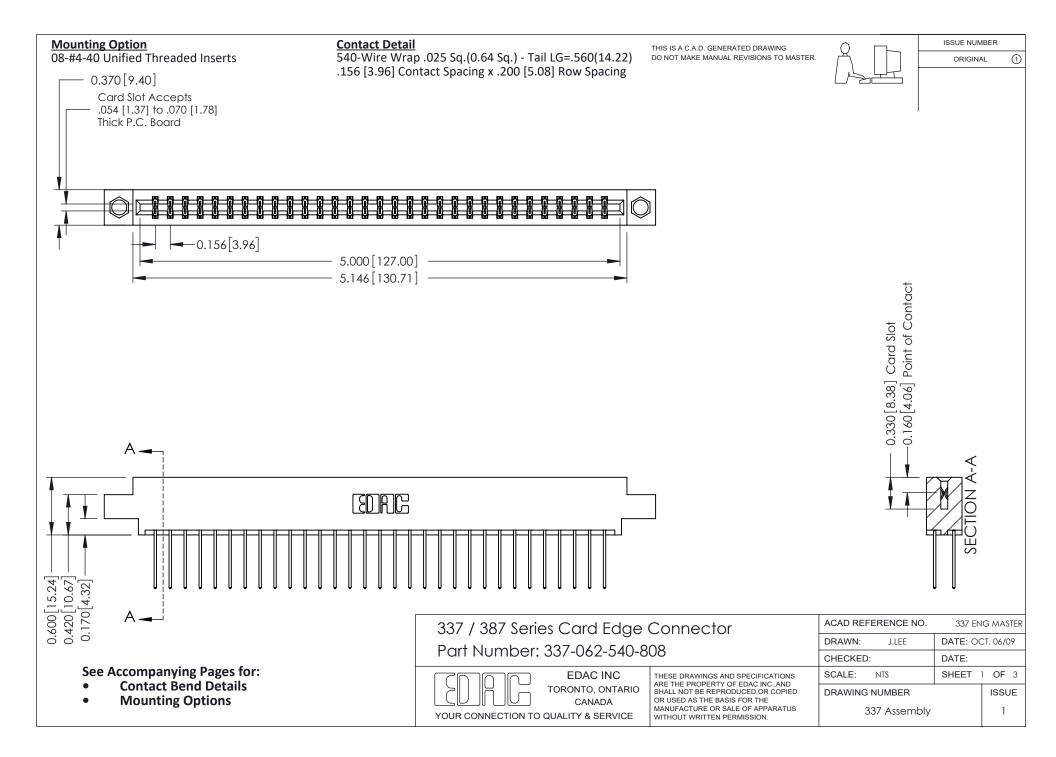

ISSUE NUMBER

ORIGINAL

1



| 337 / 387 Series Card Edge Connector<br>Contact Bend Detail           |                                                                                                                                                                                                  | ACAD REFERENCE NO. 337 E |                  | G MASTER      |
|-----------------------------------------------------------------------|--------------------------------------------------------------------------------------------------------------------------------------------------------------------------------------------------|--------------------------|------------------|---------------|
|                                                                       |