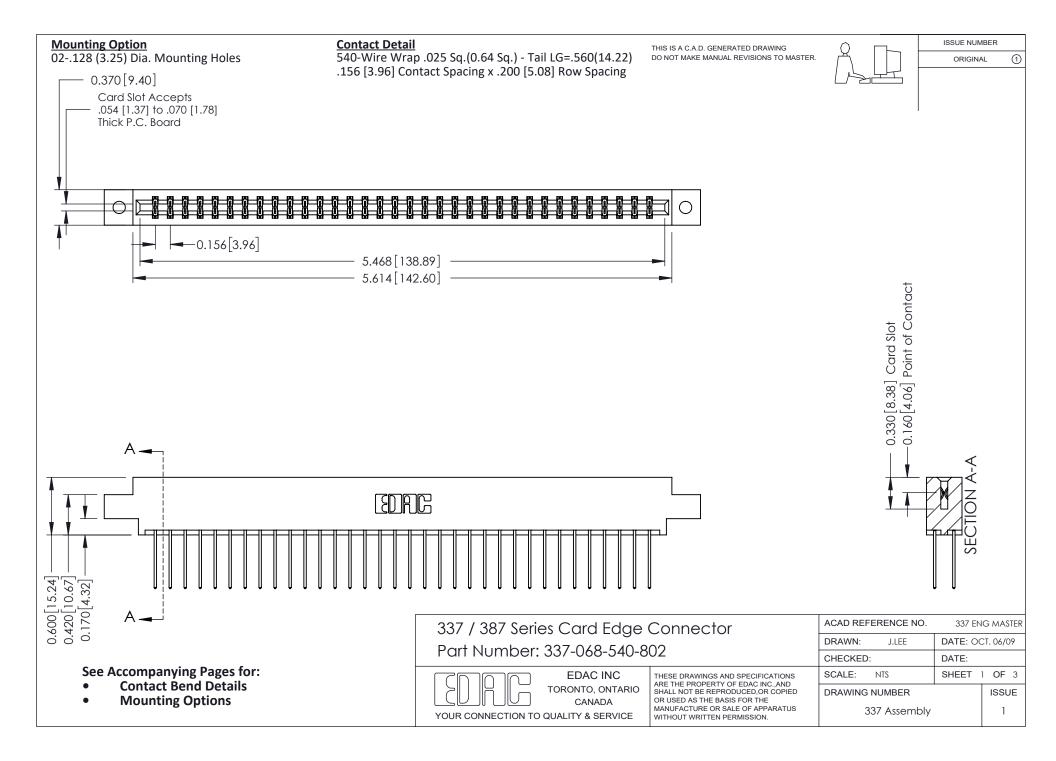

ISSUE NUMBER

ORIGINAL

1



| 337 / 387 Series Card Edge Connector<br>Contact Bend Detail           |                                                                                                                                                                                                  | ACAD REFERENCE NO. 337 E |                  | G MASTER      |
|-----------------------------------------------------------------------|--------------------------------------------------------------------------------------------------------------------------------------------------------------------------------------------------|--------------------------|------------------|---------------|
|                                                                       |