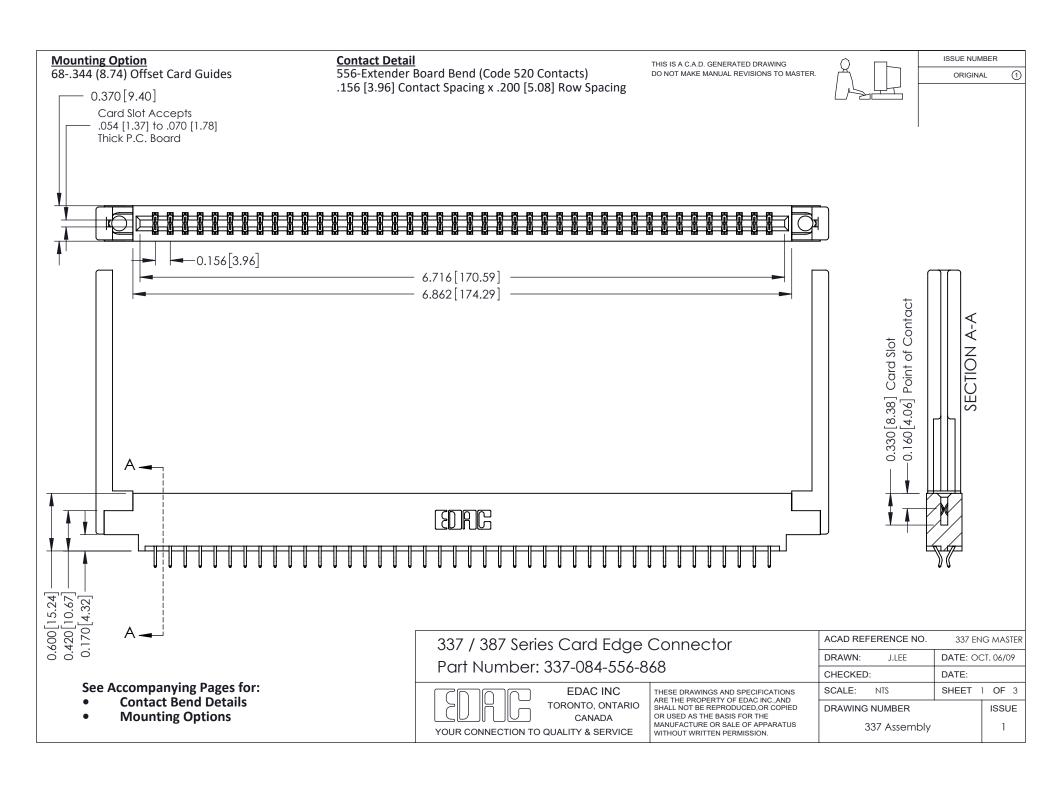

ISSUE NUMBER

ORIGINAL

1

| 337 / 387 Series Card Edge Connector<br>Contact Bend Detail           |                                                                                                                                                                                                  | ACAD REFERENCE NO. 337 E |                  | G MASTER      |
|-----------------------------------------------------------------------|--------------------------------------------------------------------------------------------------------------------------------------------------------------------------------------------------|--------------------------|------------------|---------------|
|                                                                       |                                                                                                                                                                                                  | DRAWN: J.LEE             | DATE: OCT. 06/09 |               |
|                                                                       |                                                                                                                                                                                                  | CHECKED: DATE:           |                  |               |
| EDAC INC TORONTO, ONTARIO CANADA YOUR CONNECTION TO QUALITY & SERVICE | THESE DRAWINGS AND SPECIFICATIONS ARE THE PROPERTY OF EDAC INC.,AND SHALL NOT BE REPRODUCED, OR COPIED OR USED AS THE BASIS FOR THE MANUFACTURE OR SALE OF APPARATUS WITHOUT WRITTEN PERMISSION. | SCALE: NTS               | SHEET            | 2 <b>OF</b> 3 |
|                                                                       |                                                                                                                                                                                                  | DRAWING NUMBER           |                  | ISSUE         |
|                                                                       |                                                                                                                                                                                                  | 337 Assembly             |                  | 1             |