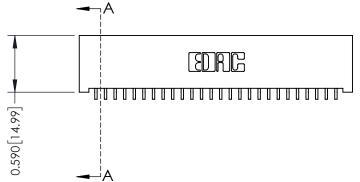

THIS IS A C.A.D. GENERATED DRAWING DO NOT MAKE MANUAL REVISIONS TO MASTER. ISSUE NUMBER

ORIGINAL

1

| 342 / 392 Series Card Edge Connector       |                                                                                                                                                                                                                              |          | ACAD REFERENCE NO. 342 ENG MASTER |                  |       |  |
|--------------------------------------------|------------------------------------------------------------------------------------------------------------------------------------------------------------------------------------------------------------------------------|----------|-----------------------------------|------------------|-------|--|
| Contact Bend Detail                        |                                                                                                                                                                                                                              | DRAWN:   | J.LEE                             | DATE: OCT. 06/09 |       |  |
|                                            |                                                                                                                                                                                                                              | CHECKED: |                                   | DATE:            |       |  |
| EDAC INC THESE DRAWINGS AND SPECIFICATIONS | SCALE:                                                                                                                                                                                                                       | NTS      | SHEET :                           | 2 OF 3           |       |  |
| TORONTO, ONTARIO                           | TORONTO, ONTARIO CANADA  CANADA  BECTION TO QUALITY & SERVICE  ARE THE PROPERTY OF EDAC INC.,AND SHALL NOT BE REPRODUCED,OR COPIEE OR USED AS THE BASIS FOR THE MANUFACTURE OR SALE OF APPARATUS WITHOUT WRITTEN PERMISSION. | DRAWING  | NUMBER                            |                  | ISSUE |  |
|                                            |                                                                                                                                                                                                                              | 3        | 42 Assembly                       |                  | 1     |  |