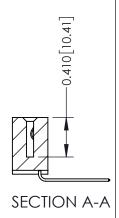

THIS IS A C.A.D. GENERATED DRAWING DO NOT MAKE MANUAL REVISIONS TO MASTER

ISSUE NUMBER

ORIGINAL

1

| 342 / 392 Card Edge Conne            | ACAD REFERENCE NO. 342 ENG MASTER                                                                      |                |         |           |
|--------------------------------------|--------------------------------------------------------------------------------------------------------|----------------|---------|-----------|
| Mounting Options                     |                                                                                                        | DRAWN: J.LEE   | DATE: O | CT. 06/09 |
|                                      |                                                                                                        | CHECKED:       | DATE:   |           |
| EDAC INC                             |                                                                                                        | SCALE: NTS     | SHEET : | 3 OF 3    |
| TORONTO, ONTARIO                     | ARE THE PROPERTY OF EDAC INC.,AND<br>SHALL NOT BE REPRODUCED,OR COPIED<br>OR USED AS THE BASIS FOR THE | DRAWING NUMBER | •       | ISSUE     |
| YOUR CONNECTION TO QUALITY & SERVICE | MANUFACTURE OR SALE OF APPARATUS                                                                       | 342 Assembly   |         | 1         |