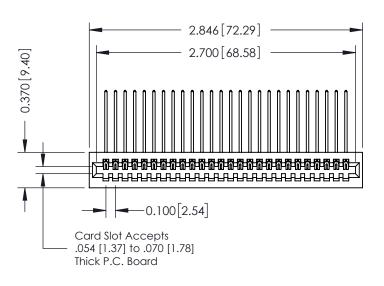

## **See Accompanying Pages for:**

- **Contact Bend Details**
- **Mounting Options**

| 342 / 392 Card Edge Connector |
|-------------------------------|
| Part Number: 342-026-559-101  |

|   | ACAD REFERENCE NO | 342 ENG MASTER   |
|---|-------------------|------------------|
|   | DRAWN: J.LEE      | DATE: OCT. 06/09 |
|   | CHECKED:          | DATE:            |
|   | SCALE: NTS        | SHEET 1 OF 3     |
| ) | DRAWING NUMBER    | ISSUE            |
|   | 342 Assembly      | 1                |