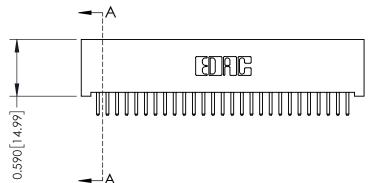

342 ENG MASTER J.LEE DATE: OCT. 06/09 SHEET 1 OF 3 NTS

342 Assembly

THIS IS A C.A.D. GENERATED DRAWING DO NOT MAKE MANUAL REVISIONS TO MASTER. ISSUE NUMBER

ORIGINAL

1

| 342 / 392 Series Card Edge Connector<br>Contact Bend Detail |                                                               | ACAD REFERENCE NO. 342 ENG MASTER |             |          |          |
|-------------------------------------------------------------|---------------------------------------------------------------|-----------------------------------|-------------|----------|----------|
|                                                             |                                                               | DRAWN:                            | J.LEE       | DATE: OC | T. 06/09 |
|                                                             |                                                               | CHECKED:                          |             | DATE:    |          |
| EDAC INC                                                    | OR USED AS THE BASIS FOR THE MANUFACTURE OR SALE OF APPARATUS | SCALE:                            | NTS         | SHEET :  | 2 OF 3   |
| TORONTO, ONTARIO                                            |                                                               | DRAWING                           | NUMBER      |          | ISSUE    |
| YOUR CONNECTION TO QUALITY & SERVICE                        |                                                               | 3                                 | 42 Assembly |          | 1        |