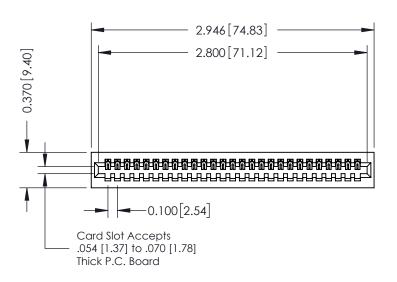

## **See Accompanying Pages for:**

- **Contact Bend Details**
- **Mounting Options**

| 342 / 392 Card Edge Connector |
|-------------------------------|
| Part Number: 342-027-520-101  |

YOUR CONNECTION TO QUALITY & SERVICE