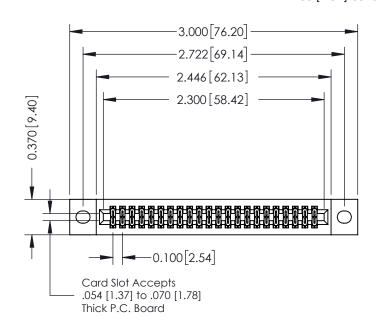

## **See Accompanying Pages for:**

- **Contact Bend Details**
- **Mounting Options**

| 342 / 392 Card Edge Connector |
|-------------------------------|
| Part Number: 342-044-520-202  |

| ACAD REFERENCE NO. 342 ENG MASTER |                  |  |  |  |
|-----------------------------------|------------------|--|--|--|
| DRAWN: J.LEE                      | DATE: OCT. 06/09 |  |  |  |
| CHECKED:                          | DATE:            |  |  |  |
| SCALE: NTS                        | SHEET 1 OF 3     |  |  |  |
| DRAWING NUMBER                    | ISSUE            |  |  |  |

342 Assembly

THIS IS A C.A.D. GENERATED DRAWING DO NOT MAKE MANUAL REVISIONS TO MASTER. ISSUE NUMBER

ORIGINAL

1

| 342 / 392 Series Card Edge Connector<br>Contact Bend Detail |                                                                                                                                   | ACAD REFERENCE NO. 342 ENG MASTER |             |          |          |
|-------------------------------------------------------------|-----------------------------------------------------------------------------------------------------------------------------------|-----------------------------------|-------------|----------|----------|
|                                                             |                                                                                                                                   | DRAWN:                            | J.LEE       | DATE: OC | T. 06/09 |
|                                                             |                                                                                                                                   | CHECKED:                          |             | DATE:    |          |
| EDAC INC                                                    | ARE THE PROPERTY OF EDAC INC.,AND SHALL NOT BE REPRODUCED,OR COPIED OR USED AS THE BASIS FOR THE MANUFACTURE OR SALE OF APPARATUS | SCALE:                            | NTS         | SHEET :  | 2 OF 3   |
| TORONTO, ONTARIO                                            |                                                                                                                                   | DRAWING                           | NUMBER      |          | ISSUE    |
| YOUR CONNECTION TO QUALITY & SERVICE                        |                                                                                                                                   | 3                                 | 42 Assembly |          | 1        |