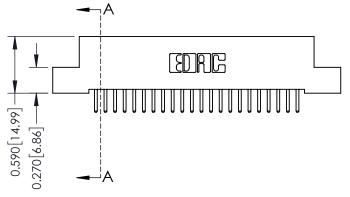

## **See Accompanying Pages for:**

- **Contact Bend Details**
- **Mounting Options**

| 342 / 392 Card Edge Connector |
|-------------------------------|
| Part Number: 342-044-520-202  |

| ACAD REFERENCE NO. 342 ENG MASTER |                  |  |  |  |
|-----------------------------------|------------------|--|--|--|
| DRAWN: J.LEE                      | DATE: OCT. 06/09 |  |  |  |
| CHECKED:                          | DATE:            |  |  |  |
| SCALE: NTS                        | SHEET 1 OF 3     |  |  |  |
| DRAWING NUMBER                    | ISSUE            |  |  |  |

342 Assembly

THIS IS A C.A.D. GENERATED DRAWING DO NOT MAKE MANUAL REVISIONS TO MASTER. ISSUE NUMBER

ORIGINAL

1

| 342 / 392 Series Card Edge Connector<br>Contact Bend Detail |                                                                                                                                   | ACAD REFERENCE NO. 342 ENG MASTER |             |          |          |
|-------------------------------------------------------------|-----------------------------------------------------------------------------------------------------------------------------------|-----------------------------------|-------------|----------|----------|
|                                                             |                                                                                                                                   | DRAWN:                            | J.LEE       | DATE: OC | T. 06/09 |
|                                                             |                                                                                                                                   | CHECKED:                          |             | DATE:    |          |
| EDAC INC                                                    | ARE THE PROPERTY OF EDAC INC.,AND SHALL NOT BE REPRODUCED,OR COPIED OR USED AS THE BASIS FOR THE MANUFACTURE OR SALE OF APPARATUS | SCALE:                            | NTS         | SHEET :  | 2 OF 3   |
| TORONTO, ONTARIO                                            |                                                                                                                                   | DRAWING                           | NUMBER      |          | ISSUE    |
| YOUR CONNECTION TO QUALITY & SERVICE                        |                                                                                                                                   | 3                                 | 42 Assembly |          | 1        |