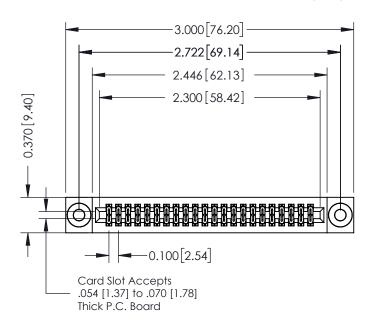

## 342 / 392 Card Edge Connector Part Number: 342-044-541-203

YOUR CONNECTION TO QUALITY & SERVICE

|   | ACAD REFERENCE NO | 342 ENG MASTER   |  |  |  |
|---|-------------------|------------------|--|--|--|
|   | DRAWN: J.LEE      | DATE: OCT. 06/09 |  |  |  |
|   | CHECKED:          | DATE:            |  |  |  |
|   | SCALE: NTS        | SHEET 1 OF 3     |  |  |  |
| 0 | DRAWING NUMBER    | ISSUE            |  |  |  |

342 Assembly

**SECTION A-A** 