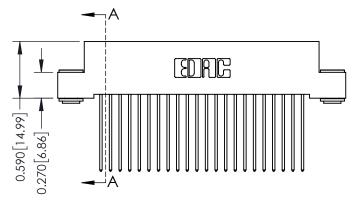

## **Mounting Option**

03-.116 (2.95) I.D. Floating Eyelets

## **Contact Detail**

541-Wire Wrap .025 Sq.(0.64 Sq.) - Tail LG=.760(19.30) .100 [2.54] Contact Spacing x .200 [5.08] Row Spacing

0.410[10.41]





## 342 / 392 Card Edge Connector Part Number: 342-044-541-203

YOUR CONNECTION TO QUALITY & SERVICE

|   | ACAD REFERENCE NO | 342 ENG MASTER   |  |  |  |
|---|-------------------|------------------|--|--|--|
|   | DRAWN: J.LEE      | DATE: OCT. 06/09 |  |  |  |
|   | CHECKED:          | DATE:            |  |  |  |
|   | SCALE: NTS        | SHEET 1 OF 3     |  |  |  |
| 0 | DRAWING NUMBER    | ISSUE            |  |  |  |

342 Assembly

**SECTION A-A** 

## **See Accompanying Pages for:**

- **Contact Bend Details**
- **Mounting Options**

THIS IS A C.A.D. GENERATED DRAWING DO NOT MAKE MANUAL REVISIONS TO MASTER. ISSUE NUMBER

ORIGINAL

1



| 342 / 392 Series Card Edge           | ACAD REFERENCE NO. 342 ENG MASTER