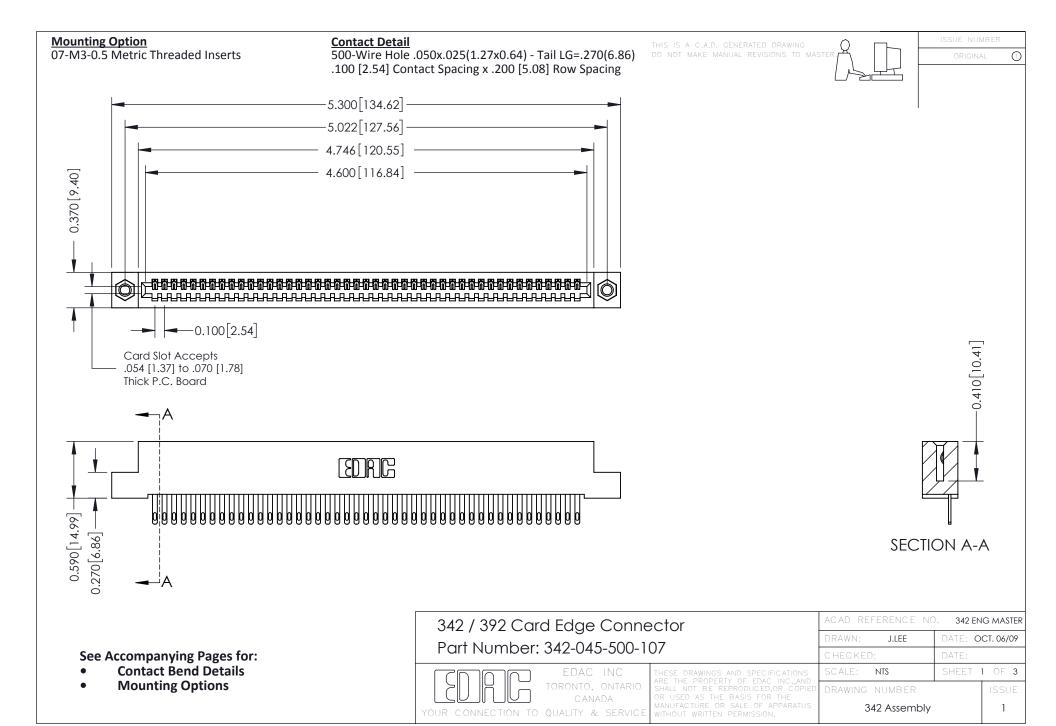

THIS IS A C.A.D. GENERATED DRAWING DO NOT MAKE MANUAL REVISIONS TO MASTER. ISSUE NUMBER

ORIGINAL

1



| 342 / 392 Series Card Edge Connector<br>Contact Bend Detail |                                                                                                                                                                                                  | ACAD REFERENCE NO. 342 ENG MASTER |             |                  |        |
|-------------------------------------------------------------|--------------------------------------------------------------------------------------------------------------------------------------------------------------------------------------------------|-----------------------------------|-------------|------------------|--------|
|