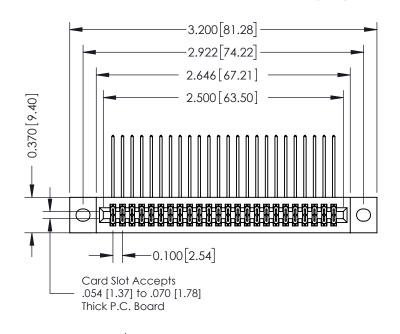

## **See Accompanying Pages for:**

- **Contact Bend Details**
- **Mounting Options**

342 / 392 Card Edge Connector Part Number: 342-048-558-202

YOUR CONNECTION TO QUALITY & SERVICE

342 ENG MASTER J.LEE DATE: OCT. 06/09 SHEET 1 OF 3 NTS

342 Assembly

THIS IS A C.A.D. GENERATED DRAWING DO NOT MAKE MANUAL REVISIONS TO MASTER. ISSUE NUMBER

ORIGINAL

1

| 342 / 392 Series Card Edge Connector<br>Contact Bend Detail |                                                                                                                                                                                                  | ACAD REFERENCE NO. 342 ENG MASTER |             |                  |        |
|-------------------------------------------------------------|--------------------------------------------------------------------------------------------------------------------------------------------------------------------------------------------------|-----------------------------------|-------------|------------------|--------|
|                                                             |                                                                                                                                                                                                  | DRAWN:                            | J.LEE       | DATE: OCT. 06/09 |        |
|                                                             |                                                                                                                                                                                                  | CHECKED:                          |             | DATE:            |        |
| TORONTO, ONTARIO                                            | THESE DRAWINGS AND SPECIFICATIONS ARE THE PROPERTY OF EDAC INC. AND SHALL NOT BE REPRODUCED, OR COPIED OR USED AS THE BASIS FOR THE MANUFACTURE OR SALE OF APPARATUS WITHOUT WRITTEN PERMISSION. | SCALE:                            | NTS         | SHEET :          | 2 OF 3 |
|                                                             |                                                                                                                                                                                                  | DRAWING                           | NUMBER      |                  | ISSUE  |
| YOUR CONNECTION TO QUALITY & SERVICE                        |                                                                                                                                                                                                  | 3                                 | 42 Assembly |                  | 1      |