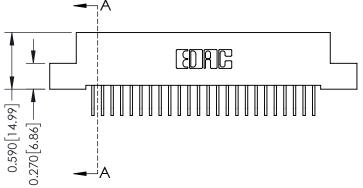

**Mounting Option** 

02-.128 (3.25) Wide Mounting Slots

**Contact Detail** 

558-90 Degree Bend (Code 541 Contacts) .100 [2.54] Contact Spacing x .200 [5.08] Row Spacing

\_\_\_\_0.240[6.10] Point of Contact 0.410[10.41] **SECTION A-A** 

THIS IS A C.A.D. GENERATED DRAWING DO NOT MAKE MANUAL REVISIONS TO MASTER

ISSUE NUMBER

ORIGINAL

1

| 342 / 392 Card Edge Connector<br>Mounting Options |                                                                                                                                                                                               | ACAD REFERENCE NO. 342 ENG MASTER |                         |        |  |  |
|---------------------------------------------------|-----------------------------------------------------------------------------------------------------------------------------------------------------------------------------------------------|-----------------------------------|-------------------------|--------|--|--|
|                                                   |                                                                                                                                                                                               | DRAWN: J.LEE                      | DATE: <b>OCT. 06/09</b> |        |  |  |
|                                                   |                                                                                                                                                                                               | CHECKED:                          | DATE:                   |        |  |  |
| TORONTO, ONTARIO                                  | THESE DRAWINGS AND SPECIFICATIONS ARE THE PROPERTY OF EDAC INCAND SHALL NOT BE REPRODUCED,OR COPIED OR USED AS THE BASIS FOR THE MANUFACTURE OR SALE OF APPARATUS WITHOUT WRITTEN PERMISSION. | SCALE: NTS                        | SHEET :                 | 3 OF 3 |  |  |
|                                                   |                                                                                                                                                                                               | DRAWING NUMBER                    | •                       | ISSUE  |  |  |
| YOUR CONNECTION TO QUALITY & SERVICE              |                                                                                                                                                                                               | 342 Assembly                      |                         | 1      |  |  |