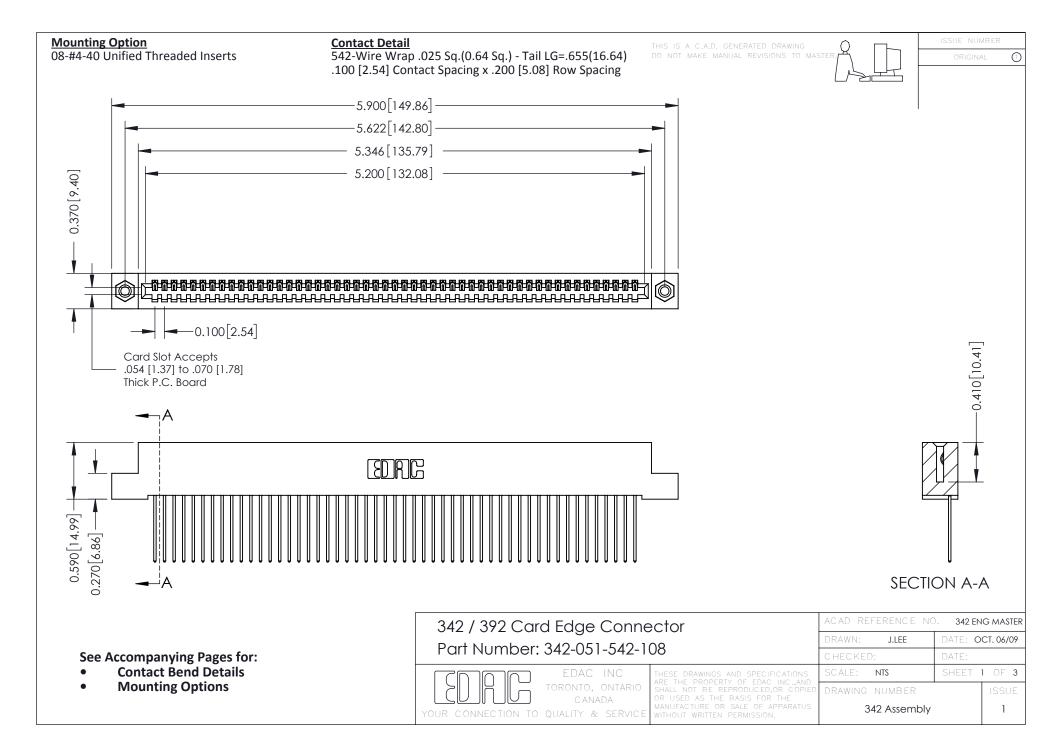

THIS IS A C.A.D. GENERATED DRAWING DO NOT MAKE MANUAL REVISIONS TO MASTER. ISSUE NUMBER

ORIGINAL

1



| 342 / 392 Series Card Edge Connector<br>Contact Bend Detail |                                                                                                                                                                                                  | ACAD REFERENCE NO. 342 ENG MASTER |             |                  |        |
|-------------------------------------------------------------|--------------------------------------------------------------------------------------------------------------------------------------------------------------------------------------------------|-----------------------------------|-------------|------------------|--------|
|