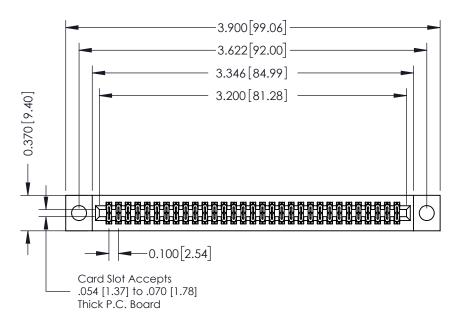

## **See Accompanying Pages for:**

- **Contact Bend Details**
- **Mounting Options**

342 / 392 Card Edge Connector Part Number: 342-062-541-204

YOUR CONNECTION TO QUALITY & SERVICE

342 ENG MASTER J.LEE DATE: OCT. 06/09 SHEET 1 OF 3

342 Assembly

THIS IS A C.A.D. GENERATED DRAWING DO NOT MAKE MANUAL REVISIONS TO MASTER. ISSUE NUMBER

ORIGINAL

1

| 342 / 392 Series Card Edge Connector<br>Contact Bend Detail |                                                                                                                                                                                                  | ACAD REFERENCE NO. 342 ENG MASTER |             |                  |        |
|-------------------------------------------------------------|--------------------------------------------------------------------------------------------------------------------------------------------------------------------------------------------------|-----------------------------------|-------------|------------------|--------|
|                                                             |                                                                                                                                                                                                  | DRAWN:                            | J.LEE       | DATE: OCT. 06/09 |        |
|                                                             |                                                                                                                                                                                                  | CHECKED:                          |             | DATE:            |        |
| TORONTO, ONTARIO                                            | THESE DRAWINGS AND SPECIFICATIONS ARE THE PROPERTY OF EDAC INC. AND SHALL NOT BE REPRODUCED, OR COPIED OR USED AS THE BASIS FOR THE MANUFACTURE OR SALE OF APPARATUS WITHOUT WRITTEN PERMISSION. | SCALE:                            | NTS         | SHEET :          | 2 OF 3 |
|                                                             |                                                                                                                                                                                                  | DRAWING                           | NUMBER      |                  | ISSUE  |
| YOUR CONNECTION TO QUALITY & SERVICE                        |                                                                                                                                                                                                  | 3                                 | 42 Assembly |                  | 1      |