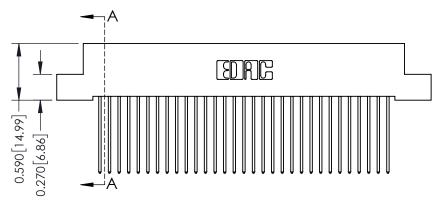

## **See Accompanying Pages for:**

- **Contact Bend Details**
- **Mounting Options**

342 / 392 Card Edge Connector Part Number: 342-062-541-204

YOUR CONNECTION TO QUALITY & SERVICE

342 ENG MASTER J.LEE DATE: OCT. 06/09 SHEET 1 OF 3

342 Assembly

THIS IS A C.A.D. GENERATED DRAWING DO NOT MAKE MANUAL REVISIONS TO MASTER. ISSUE NUMBER

ORIGINAL

1

| 342 / 392 Series Card Edge Connector<br>Contact Bend Detail |                                                                                                                                                                                                  | ACAD REFERENCE NO. 342 ENG MASTER |             |                  |        |
|-------------------------------------------------------------|--------------------------------------------------------------------------------------------------------------------------------------------------------------------------------------------------|-----------------------------------|-------------|------------------|--------|
|                                                             |                                                                                                                                                                                                  | DRAWN:                            | J.LEE       | DATE: OCT. 06/09 |        |
|                                                             |                                                                                                                                                                                                  | CHECKED:                          |             | DATE:            |        |
| TORONTO, ONTARIO                                            | THESE DRAWINGS AND SPECIFICATIONS ARE THE PROPERTY OF EDAC INC. AND SHALL NOT BE REPRODUCED, OR COPIED OR USED AS THE BASIS FOR THE MANUFACTURE OR SALE OF APPARATUS WITHOUT WRITTEN PERMISSION. | SCALE:                            | NTS         | SHEET :          | 2 OF 3 |
|                                                             |                                                                                                                                                                                                  | DRAWING                           | NUMBER      |                  | ISSUE  |
| YOUR CONNECTION TO QUALITY & SERVICE                        |                                                                                                                                                                                                  | 3                                 | 42 Assembly |                  | 1      |