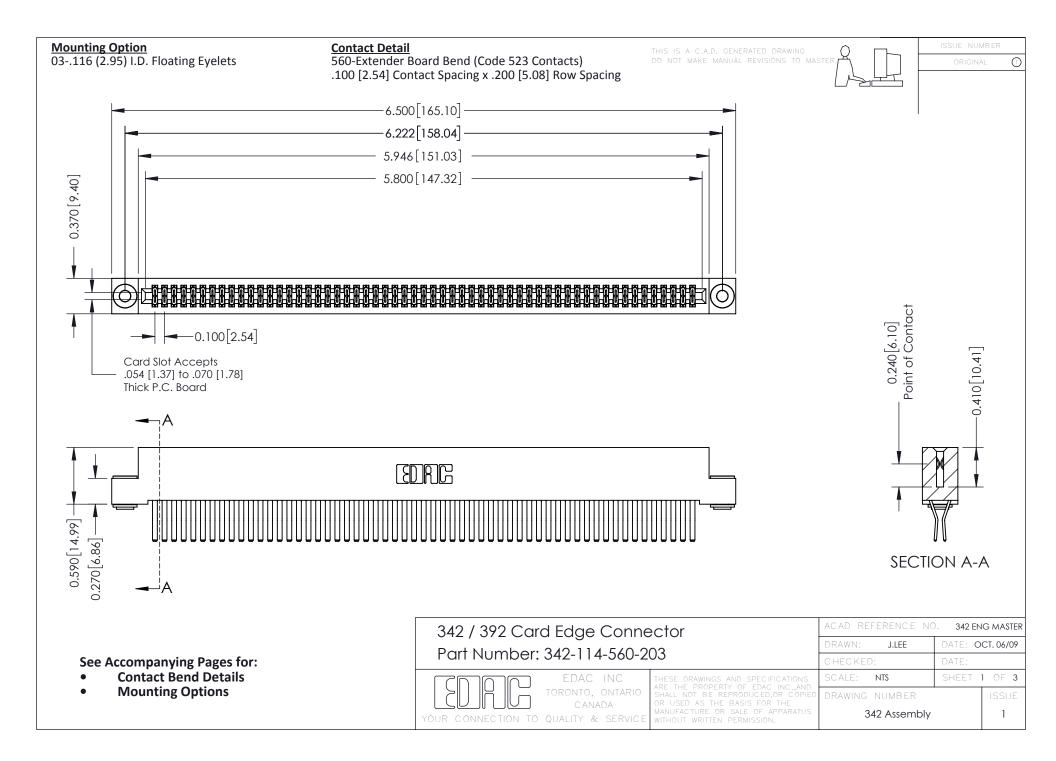

THIS IS A C.A.D. GENERATED DRAWING DO NOT MAKE MANUAL REVISIONS TO MASTER. ISSUE NUMBER

ORIGINAL

1



| 342 / 392 Series Card Edge Connector<br>Contact Bend Detail |                                                                                                                                                                                                  | ACAD REFERENCE NO. 342 ENG MASTER |             |                  |        |
|-------------------------------------------------------------|--------------------------------------------------------------------------------------------------------------------------------------------------------------------------------------------------|-----------------------------------|-------------|------------------|--------|
|