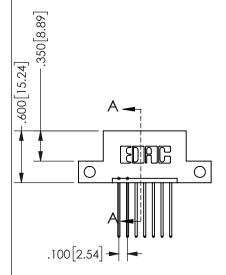

345/395 SERIES CARD EDGE CONNECTOR PART NUMBER: 345-007-542-112

EDAC INC TORONTO, ONTARIO CANADA

YOUR CONNECTION TO QUALITY & SERVICE

THESE DRAWINGS AND SPECIFICATIONS ARE THE PROPERTY OF EDAC INC.,AND SHALL NOT BE REPRODUCED,OR COPIED OR USED AS THE BASIS FOR THE MANUFACTURE OR SALE OF APPARATUS WITHOUT WRITTEN PERMISSION.

| SECTION A-A         |                  |
|---------------------|------------------|
| ACAD REFERENCE NO.  | 345-ENG-MASTER   |
| DRAWN: R.STA.MONICA | DATE:MAY.16/2017 |
| CHECKED:            | DATE:            |
| SCALE: NTS          | SHEET 1 OF 2     |
| DRAWING NUMBER      | ISSUE            |
| 345-ENG-MASTE       | R 1              |