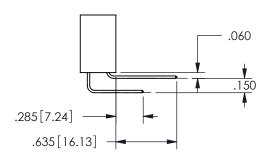

THIS IS A C.A.D. GENERATED DRAWING DO NOT MAKE MANUAL REVISIONS TO MASTER.

ISSUE NUMBER

ORIGINAL

1

CARD SLOT ACCEPTS | .054" [1.37] TO .070"[1.78] | THICK PCB

<u>Contact Dimensions:</u>
542-Wire Wrap .025 Sq.(0.64 Sq.) - Tail LG=.645(16.38)
.100 (2.54) Contact Spacing x .200 (5.08) Row Spacing

345/395 SERIES CARD EDGE CONNECTOR PART NUMBER: 345-007-542-112

EDAC INC TORONTO, ONTARIO CANADA

YOUR CONNECTION TO QUALITY & SERVICE

THESE DRAWINGS AND SPECIFICATIONS ARE THE PROPERTY OF EDAC INC.,AND SHALL NOT BE REPRODUCED,OR COPIED OR USED AS THE BASIS FOR THE MANUFACTURE OR SALE OF APPARATUS WITHOUT WRITTEN PERMISSION.