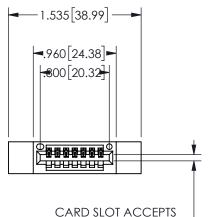

THIS IS A C.A.D. GENERATED DRAWING DO NOT MAKE MANUAL REVISIONS TO MASTER.

ISSUE NUMBER

ORIGINAL

1

CARD SLOT ACCEPTS | .054" [1.37] TO .070"[1.78] | THICK PCB

<u>Contact Dimensions:</u>
542-Wire Wrap .025 Sq.(0.64 Sq.) - Tail LG=.645(16.38)
.100 (2.54) Contact Spacing x .200 (5.08) Row Spacing

345/395 SERIES CARD EDGE CONNECTOR PART NUMBER: 345-007-542-112

EDAC INC TORONTO, ONTARIO CANADA

YOUR CONNECTION TO QUALITY & SERVICE

THESE DRAWINGS AND SPECIFICATIONS ARE THE PROPERTY OF EDAC INC.,AND SHALL NOT BE REPRODUCED,OR COPIED OR USED AS THE BASIS FOR THE MANUFACTURE OR SALE OF APPARATUS WITHOUT WRITTEN PERMISSION.