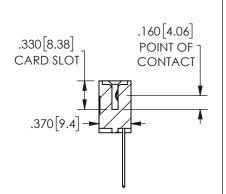

SECTION A A

ISSUE NUMBER ORIGINAL

1

**Contact Code 558** 

Contact Code 559

**Contact Code 560** 

INSULATOR MATERIAL: THERMOPLASTIC POLYESTER, UL 94V-0 DAP MATERIAL AVAILABLE UPON REQUEST

CONTACT MATERIAL; COPPER ALLOY CONTACT PLATING: GOLD ON THE MATING AREA, TIN PLATING ON THE CONTACT TAILS, NICKEL UNDERPLATE

## 345/395 SERIES CARD EDGE CONNECTOR CONTACT CODE 555,556,558,559,560 DIMENSIONS

YOUR CONNECTION TO QUALITY & SERVICE

**EDAC INC** TORONTO, ONTARIO CANADA

THESE DRAWINGS AND SPECIFICATIONS ARE THE PROPERTY OF EDAC INC.,AND SHALL NOT BE REPRODUCED, OR COPIED OR USED AS THE BASIS FOR THE MANUFACTURE OR SALE OF APPARATUS WITHOUT WRITTEN PERMISSION.