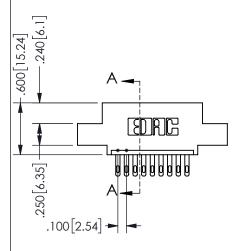

## 345/395 SERIES CARD EDGE CONNECTOR PART NUMBER: 345-009-500-404

YOUR CONNECTION TO QUALITY & SERVICE

**EDAC INC** TORONTO, ONTARIO CANADA

THESE DRAWINGS AND SPECIFICATIONS ARE THE PROPERTY OF EDAC INC.,AND SHALL NOT BE REPRODUCED, OR COPIED OR USED AS THE BASIS FOR THE MANUFACTURE OR SALE OF APPARATUS WITHOUT WRITTEN PERMISSION.

| SECTION A-A         |                  |  |
|---------------------|------------------|--|
| ACAD REFERENCE NO.  | 345-ENG-MASTER   |  |
| DRAWN: R.STA.MONICA | DATE:MAY.16/2017 |  |
| CHECKED:            | DATE:            |  |
| SCALE: NTS          | SHEET 1 OF 2     |  |
| DRAWING NUMBER      | ISSUE            |  |
| 345-ENG-MASTER      | 1                |  |