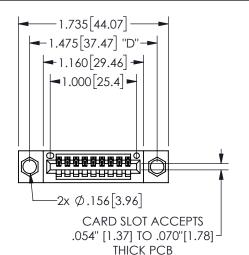

## 345/395 SERIES CARD EDGE CONNECTOR PART NUMBER: 345-009-500-404

YOUR CONNECTION TO QUALITY & SERVICE

**EDAC INC** TORONTO, ONTARIO CANADA

THESE DRAWINGS AND SPECIFICATIONS ARE THE PROPERTY OF EDAC INC.,AND SHALL NOT BE REPRODUCED, OR COPIED OR USED AS THE BASIS FOR THE MANUFACTURE OR SALE OF APPARATUS WITHOUT WRITTEN PERMISSION.

| SECTION A-A         |                  |  |
|---------------------|------------------|--|
| ACAD REFERENCE NO.  | 345-ENG-MASTER   |  |
| DRAWN: R.STA.MONICA | DATE:MAY.16/2017 |  |
| CHECKED:            | DATE:            |  |
| SCALE: NTS          | SHEET 1 OF 2     |  |
| DRAWING NUMBER      | ISSUE            |  |
| 345-ENG-MASTER      | 1                |  |