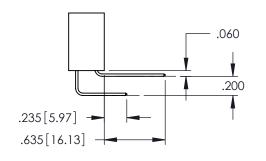

**SECTION A-A** 

345-ENG-MASTER

.157 [4]

.107 [2.72] .082 [2.08]

.232 [5.89] .125(3.18) to .210(5.33) Outside Tails .045(1.14) to .060(1.52)

.125(3.18) to .210(5.33) Outside Tails .045(1.14) to .060(1.52)

Between Tails

**Contact Code 555** 

**Contact Code 556** 

Between Tails

## **Contact Code 558**

## **Contact Code 559**

## Contact Code 560

INSULATOR MATERIAL: THERMOPLASTIC POLYESTER, UL 94V-0 DAP MATERIAL AVAILABLE UPON REQUEST

CONTACT MATERIAL; COPPER ALLOY CONTACT PLATING: GOLD ON THE MATING AREA, TIN PLATING ON THE CONTACT TAILS, NICKEL UNDERPLATE