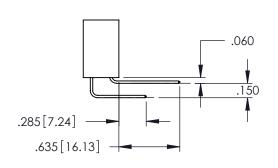

<u>Contact Dimensions:</u>
525-P.C. Tail .018 Sq.(0.46 Sq.) - Tail LG=.150(3.81)
.100 (2.54) Contact Spacing x .200 (5.08) Row Spacing

..330[8.38] CARD SLOT .160[4.06] POINT OF CONTACT

- INSULATOR MATERIAL: THERMOPLASTIC PBT BLACK, UL 94V-0
- CONTACT MATERIAL; COPPER TIN ALLOY CONTACT PLATING: GOLD ON THE MATING AREA, TIN PLATING ON THE CONTACT TAILS, NICKEL UNDERPLATE