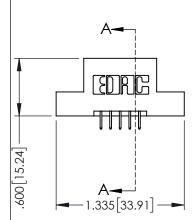

<u>Contact Dimensions:</u>
525-P.C. Tail .018 Sq.(0.46 Sq.) - Tail LG=.150(3.81)
.100 (2.54) Contact Spacing x .200 (5.08) Row Spacing

..330[8.38] CARD SLOT .160[4.06] POINT OF CONTACT

- INSULATOR MATERIAL: THERMOPLASTIC PBT BLACK, UL 94V-0
- CONTACT MATERIAL; COPPER TIN ALLOY CONTACT PLATING: GOLD ON THE MATING AREA, TIN PLATING ON THE CONTACT TAILS, NICKEL UNDERPLATE