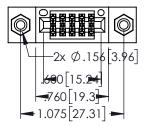

<u>Contact Dimensions:</u>
525-P.C. Tail .018 Sq.(0.46 Sq.) - Tail LG=.150(3.81)
.100 (2.54) Contact Spacing x .200 (5.08) Row Spacing

..330[8.38] CARD SLOT .160[4.06] POINT OF CONTACT

- INSULATOR MATERIAL: THERMOPLASTIC PBT BLACK, UL 94V-0
- CONTACT MATERIAL; COPPER TIN ALLOY CONTACT PLATING: GOLD ON THE MATING AREA, TIN PLATING ON THE CONTACT TAILS, NICKEL UNDERPLATE