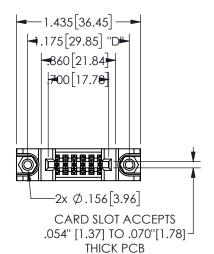

## <u>Contact Dimensions:</u> 542-Wire Wrap .025 Sq.(0.64 Sq.) - Tail LG=.645(16.38) .100 (2.54) Contact Spacing x .200 (5.08) Row Spacing

345/395 SERIES CARD EDGE CONNECTOR PART NUMBER: 345-012-542-288