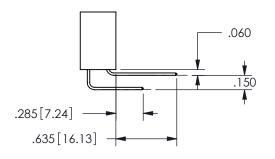

.160 4.06 .330[8.38] POINT OF CARD SLOT CONTACT .370 [9.4] .150 [3.81]

CECTIONIA

ISSUE NUMBER ORIGINAL

1

**Contact Code 558** 

Contact Code 559

**Contact Code 560** 

INSULATOR MATERIAL: THERMOPLASTIC POLYESTER, UL 94V-0