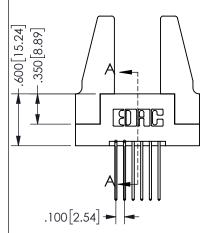

## <u>Contact Dimensions:</u> 542-Wire Wrap .025 Sq.(0.64 Sq.) - Tail LG=.645(16.38) .100 (2.54) Contact Spacing x .200 (5.08) Row Spacing

345/395 SERIES CARD EDGE CONNECTOR PART NUMBER: 345-012-542-288