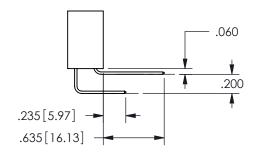

.160 4.06 .330[8.38] POINT OF CARD SLOT CONTACT .370 [9.4] .150 [3.81]

CECTIONIA

ISSUE NUMBER ORIGINAL

1

**Contact Code 558** 

Contact Code 559

**Contact Code 560** 

INSULATOR MATERIAL: THERMOPLASTIC POLYESTER, UL 94V-0