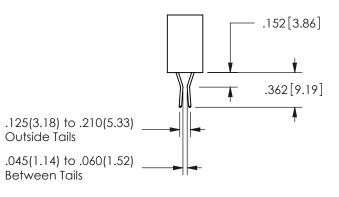

.160 4.06 .330[8.38] POINT OF CARD SLOT CONTACT .370 [9.4] .150 [3.81]

CECTIONIA

ISSUE NUMBER ORIGINAL

1

**Contact Code 558** 

Contact Code 559

**Contact Code 560** 

INSULATOR MATERIAL: THERMOPLASTIC POLYESTER, UL 94V-0

DAP MATERIAL AVAILABLE UPON REQUEST

CONTACT MATERIAL; COPPER ALLOY CONTACT PLATING: GOLD ON THE MATING AREA, TIN PLATING ON THE CONTACT TAILS, NICKEL UNDERPLATE

345/395 SERIES CARD EDGE CONNECTOR CONTACT CODE 555,556,558,559,560 DIMENSIONS