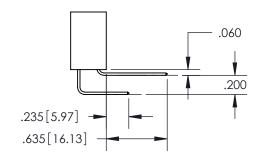

## SECTION A-A

**Contact Dimensions:** 558-90 Degree Bend (Code 541 Contacts) See Sheet 2 for Contact Code 555, 556, 558, 559, 560 Dimensions

INSULATOR MATERIAL: THERMOPLASTIC PBT, UL 94V-0 CONTACT MATERIAL; COPPER TIN ALLOY CONTACT PLATING: GOLD ON THE MATING AREA, TIN PLATING ON THE CONTACT TAILS, NICKEL UNDERPLATE