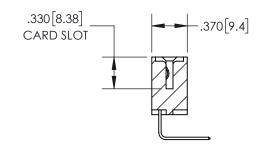

ISSUE NUMBER

ORIGINAL

1

.152[3.86] .362[9.19] .125(3.18) to .210(5.33) .045(1.14) to .060(1.52)

**Contact Code 558** 

**Contact Code 559** 

**Contact Code 560** 

| 345/395 SERIES CARD EDGE CONNECTOR          |
|---------------------------------------------|
| CONTACT CODE 555,556,558,559,560 DIMENSIONS |