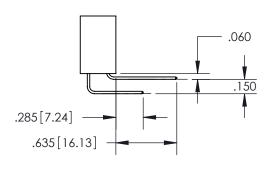

## SECTION A-A

**Contact Dimensions:** 558-90 Degree Bend (Code 541 Contacts) See Sheet 2 for Contact Code 555, 556, 558, 559, 560 Dimensions

INSULATOR MATERIAL: THERMOPLASTIC PBT, UL 94V-0 CONTACT MATERIAL; COPPER TIN ALLOY CONTACT PLATING: GOLD ON THE MATING AREA, TIN PLATING ON THE CONTACT TAILS, NICKEL UNDERPLATE