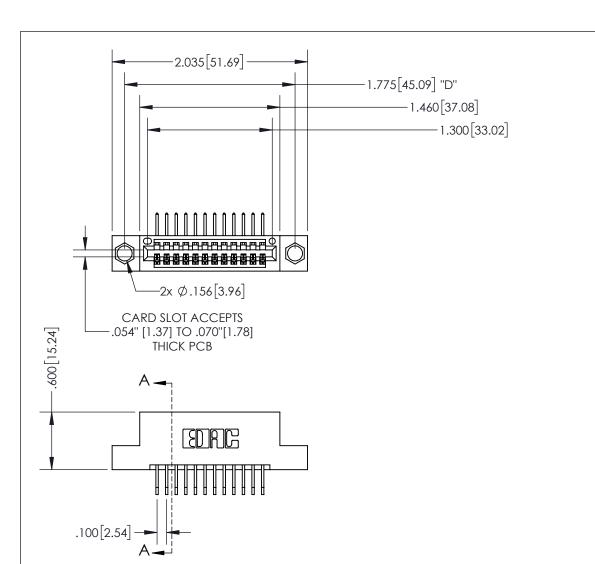

## SECTION A-A

**Contact Dimensions:** 558-90 Degree Bend (Code 541 Contacts) See Sheet 2 for Contact Code 555, 556, 558, 559, 560 Dimensions

INSULATOR MATERIAL: THERMOPLASTIC PBT, UL 94V-0 CONTACT MATERIAL; COPPER TIN ALLOY CONTACT PLATING: GOLD ON THE MATING AREA, TIN PLATING ON THE CONTACT TAILS, NICKEL UNDERPLATE

345/395 SERIES CARD EDGE CONNECTOR PART NUMBER: 345-012-558-104

YOUR CONNECTION TO QUALITY & SERVICE

**EDAC INC** TORONTO, ONTARIO CANADA

SHALL NOT BE REPRODUCED, OR COPIED OR USED AS THE BASIS FOR THE MANUFACTURE OR SALE OF APPARATUS WITHOUT WRITTEN PERMISSION.