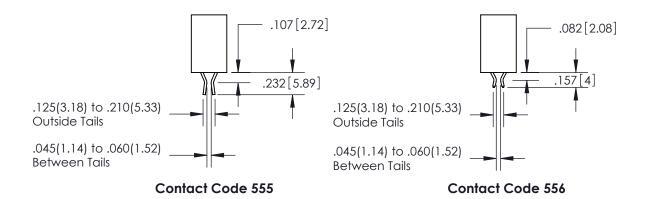

ISSUE NUMBER

ORIGINAL

1

.152[3.86] .362[9.19] .125(3.18) to .210(5.33) .045(1.14) to .060(1.52)

**Contact Code 558** 

**Contact Code 559** 

**Contact Code 560** 

| 345/395 SERIES CARD EDGE CONNECTOR          |
|---------------------------------------------|
| CONTACT CODE 555,556,558,559,560 DIMENSIONS |

Outside Tails

Between Tails

|  | ACAD REFERENCE NO.  | 345-ENG-MASTER   |  |
|--|---------------------|------------------|--|
|  | DRAWN: R.STA.MONICA | DATE:MAY.16/2017 |  |
|  | CHECKED:            | DATE:            |  |
|  | SCALE: 1:1          | SHEET 2 OF 2     |  |
|  | DRAWING NUMBER      | ISSUE            |  |
|  | 345-ENG-MASTER      | 1                |  |