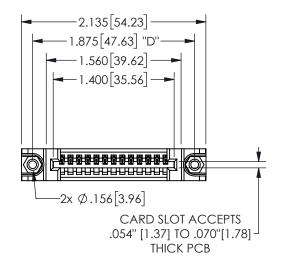

## 345/395 SERIES CARD EDGE CONNECTOR PART NUMBER: 345-013-540-188

YOUR CONNECTION TO QUALITY & SERVICE

**EDAC INC** TORONTO, ONTARIO CANADA

THESE DRAWINGS AND SPECIFICATIONS ARE THE PROPERTY OF EDAC INC.,AND SHALL NOT BE REPRODUCED, OR COPIED OR USED AS THE BASIS FOR THE MANUFACTURE OR SALE OF APPARATUS WITHOUT WRITTEN PERMISSION.

|                     | 01            |                  | 1 / 1 / 1 |
|---------------------|---------------|------------------|-----------|
| ACAD REFERENCE NO.  |               | 345-ENG-MASTER   |           |
| DRAWN: R.STA.MONICA |               | DATE:MAY.16/2017 |           |
| CHECKED:            |               | DATE:            |           |
| SCALE:              | NTS           | SHEET            | OF 2      |
| DRAWING             | NUMBER        |                  | ISSUE     |
| 3                   | 45-ENG-MASTER |                  | 1         |