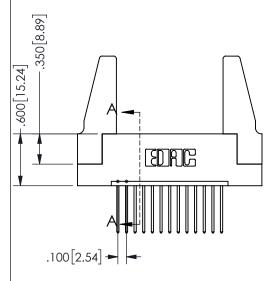

SECTION A-A

ISSUE NUMBER ORIGINAL

1

**Contact Code 558** 

Contact Code 559

**Contact Code 560** 

INSULATOR MATERIAL: THERMOPLASTIC POLYESTER, UL 94V-0 DAP MATERIAL AVAILABLE UPON REQUEST

CONTACT MATERIAL; COPPER ALLOY CONTACT PLATING: GOLD ON THE MATING AREA, TIN PLATING ON THE CONTACT TAILS, NICKEL UNDERPLATE

345/395 SERIES CARD EDGE CONNECTOR CONTACT CODE 555,556,558,559,560 DIMENSIONS

YOUR CONNECTION TO QUALITY & SERVICE

**EDAC INC** TORONTO, ONTARIO CANADA

THESE DRAWINGS AND SPECIFICATIONS ARE THE PROPERTY OF EDAC INC.,AND SHALL NOT BE REPRODUCED, OR COPIED OR USED AS THE BASIS FOR THE MANUFACTURE OR SALE OF APPARATUS WITHOUT WRITTEN PERMISSION.

|  | ACAD REFERENCE NO.  | 345-ENG-MASTER   |  |  |
|--|---------------------|------------------|--|--|
|  | DRAWN: R.STA.MONICA | DATE:MAY.16/2017 |  |  |
|  | CHECKED:            | DATE:            |  |  |
|  | SCALE: 1:1          | SHEET 2 OF 2     |  |  |
|  | DRAWING NUMBER      | ISSUE            |  |  |
|  | 345-ENG-MASTER      | 1                |  |  |