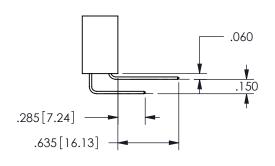

THIS IS A C.A.D. GENERATED DRAWING DO NOT MAKE MANUAL REVISIONS TO MASTER.

ISSUE NUMBER

ORIGINAL

1

<u>Contact Dimensions:</u>
540-Wire Wrap .025 Sq.(0.64 Sq.) - Tail LG=.560(14.22)
.100 (2.54) Contact Spacing x .200 (5.08) Row Spacing

.160 4.06 .330[8.38] POINT OF CARD SLOT CONTACT .370 9.4