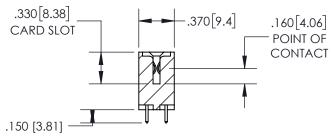

1.535 [38.99] --1.275 32.39 "D" -.960 24.38 .800 20.32 -2x Ø.156[3.96] CARD SLOT ACCEPTS -.054" [1.37] TO .070"[1.78]

THICK PCB

THIS IS A C.A.D. GENERATED DRAWING DO NOT MAKE MANUAL REVISIONS TO MASTER.

ISSUE NUMBER ORIGINAL 1

SECTION A-A

**Contact Dimensions:** 521-P.C. Tail .025 Sq.(0.64 Sq.) - Tail LG=.150(3.81) .100 (2.54) Contact Spacing x .200 (5.08) Row Spacing

.600[15.24] .250 [6.35]

> INSULATOR MATERIAL: THERMOPLASTIC PBT, UL 94V-0 CONTACT MATERIAL; COPPER TIN ALLOY CONTACT PLATING: GOLD ON THE MATING AREA, TIN PLATING ON THE CONTACT TAILS, NICKEL UNDERPLATE